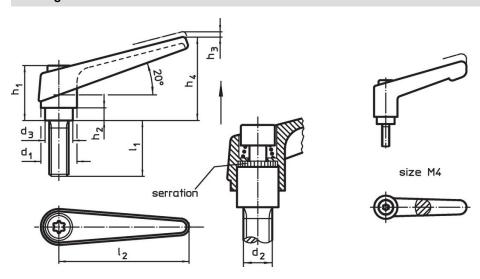

#### **Drawing**

Erwin Halder KG

# Order information

| Dimensions     |                |                |                |                |                |                |                |                | I   | Art. No.   |
|----------------|----------------|----------------|----------------|----------------|----------------|----------------|----------------|----------------|-----|------------|
| d <sub>1</sub> | d <sub>2</sub> | l <sub>1</sub> | d <sub>3</sub> | h <sub>1</sub> | h <sub>2</sub> | h <sub>3</sub> | h <sub>4</sub> | l <sub>2</sub> | _   |            |
| [mm]           |                |                |                |                |                |                |                |                | [9] |            |
| orange         |                |                |                |                |                |                |                |                |     |            |
| 22             | M10            | 20             | 16             | 36             | 8              | 3.5            | 52             | 74             | 128 | 24400.0441 |