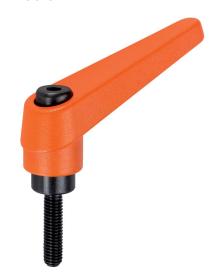

#### **Product Description**

Adjustable clamping levers find versatile applications when the area of use is confined or a specific lever position is required.

#### Lever

 Zinc die-cast, plastic coated, orange similar to RAL 2004, matt structure

#### Inner parts

• Steel, blackened, quality 5.8