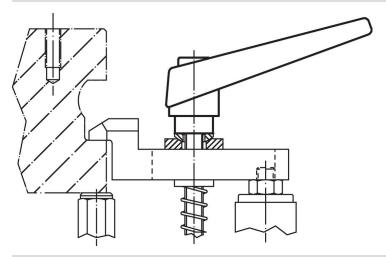

-|-----|------------|
| d <sub>1</sub> | d <sub>2</sub> | l <sub>1</sub> | d <sub>3</sub> | h <sub>1</sub> | h <sub>2</sub> | h <sub>3</sub> | h <sub>4</sub> | l <sub>2</sub> | _   |            |
| [mm]           |                |                |                |                |                |                |                |                | [9] |            |
| orange         |                |                |                |                |                |                |                |                |     |            |
| 22             | M10            | 20             | 16             | 36             | 8              | 3.5            | 52             | 74             | 128 | 24400.0441 |



www.halder.com Page 1 of 2
Published on: 10.8.2024

# **Application example**



#### Compliance

#### **RoHS** compliant

Contains lead - compliant according to exceptions 6a / 6b / 6c.

# Contains SVHC substances >0,1% w/w

Contains lead - SVHC list [REACH] as of 27.06.2024.

#### **Contains Proposition 65 substances**



Lead can cause cancer and reproductive harm from exposure https://www.P65Warnings.ca.gov/

# Free from Conflict Minerals

This product does not contain any substances designated as "conflict minerals" such as tantalum, tin, gold or tungsten from the Democratic Republic of Congo or adjacent countries.



Page 2 of 2 Published on: 10.8.2024

Erwin Halder KG