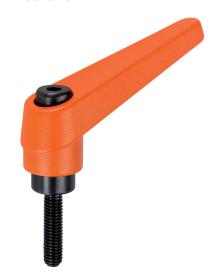

#### **Product Description**

Adjustable clamping levers find versatile applications when the area of use is confined or a specific lever position is required.

#### Lever

 Zinc die-cast, plastic coated, orange similar to RAL 2004, matt structure

#### Inner parts

• Steel, blackened, quality 5.8

# Screw

• Steel, blackened, quality 5.8