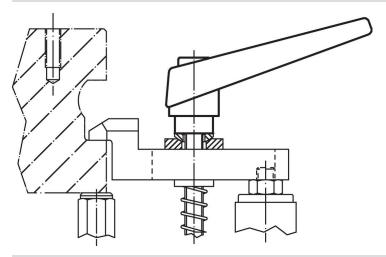

---------|----------------|----|----------------|-----|------------|
| d <sub>1</sub> | d <sub>2</sub> | I <sub>1</sub> | d <sub>3</sub> | h <sub>1</sub> | h <sub>2</sub> | h <sub>3</sub> | h₄ | l <sub>2</sub> | _   |            |
| [mm]           |                |                |                |                |                |                |    |                | [g] |            |
| orange         |                |                |                |                |                |                |    |                |     |            |
| 22             | M10            | 63             | 16             | 36             | 8              | 3.5            | 52 | 74             | 152 | 24400.0486 |



www.halder.com Page 1 of 2
Published on: 10.8.2024

## **Application example**



### Compliance

#### **RoHS** compliant

Contains lead - compliant according to exceptions 6a / 6b / 6c.

## Contains SVHC substances >0,1% w/w

Contains lead - SVHC list [REACH] as of 27.06.2024.

### **Contains Proposition 65 substances**



Lead can cause cancer and reproductive harm from exposure https://www.P65Warnings.ca.gov/

# Free from Conflict Minerals

This product does not contain any substances designated as "conflict minerals" such as tantalum, tin, gold or tungsten from the Democratic Republic of Congo or adjacent countries.



Page 2 of 2 Published on: 10.8.2024

Erwin Halder KG