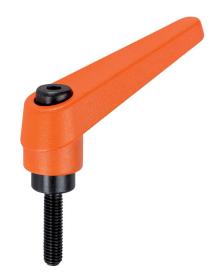

# **Adjustable Clamping Levers** • with screw

#### Lever

 Zinc die-cast, plastic coated, orange similar to RAL 2004, matt structure

#### Operation

By lifting the lever the serrations are disengaged. The lever can be positioned by the serrations. On releasing the lever, the serrations are automatically re-engaged.