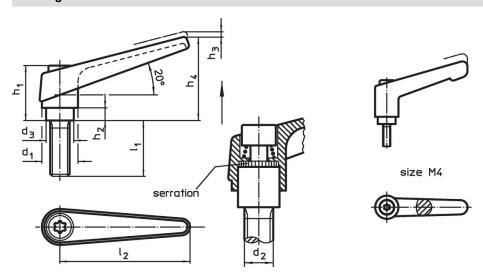

### **Drawing**

Erwin Halder KG

## **Order information**

| Dimensions     |                |                |                |                |                |                |    |                | I   | Art. No.   |
|----------------|----------------|----------------|----------------|----------------|----------------|----------------|----|----------------|-----|------------|
| d <sub>1</sub> | d <sub>2</sub> | I <sub>1</sub> | d <sub>3</sub> | h <sub>1</sub> | h <sub>2</sub> | h <sub>3</sub> | h₄ | l <sub>2</sub> | _   |            |
| [mm]           |                |                |                |                |                |                |    |                | [g] |            |
| orange         |                |                |                |                |                |                |    |                |     |            |
| 22             | M10            | 63             | 16             | 36             | 8              | 3.5            | 52 | 74             | 152 | 24400.0486 |