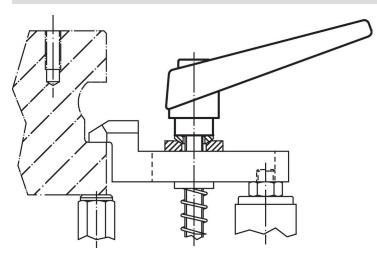

----|----------------|----------------|----------------|-----|------------|
| d <sub>1</sub> | d <sub>2</sub> | I <sub>1</sub> | d <sub>3</sub> | h <sub>1</sub> | h <sub>2</sub> | h <sub>3</sub> | h <sub>4</sub> | l <sub>2</sub> | -   |            |
|                |                |                |                | [mm]           |                |                |                |                | [9] |            |
| black          |                |                |                |                |                |                |                |                |     |            |
| 22             | M10            | 80             | 16             | 36             | 8              | 3.5            | 52             | 74             | 166 | 24400.0494 |

# **Application example**



# Compliance

#### **RoHS compliant**

Contains lead - compliant according to exceptions 6a / 6b / 6c.

# Contains SVHC substances >0,1% w/w Contains lead - SVHC list [REACH] as of 27.06.2024.

#### **Contains Proposition 65 substances**

# 

Lead can cause cancer and reproductive harm from exposure https://www.P65Warnings.ca.gov/

# Free from Conflict Minerals

This product does not contain any substances designated as "conflict minerals" such as tantalum, tin, gold or tungsten from the Democratic Republic of Congo or adjacent countries.