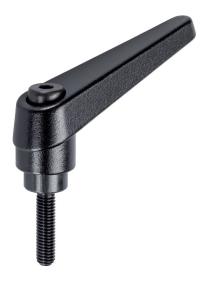

# Adjustable Clamping Levers • with screw 24400.0494

#### Lever

 Zinc die-cast, plastic coated, black, similar to RAL 9005, matt structure

#### Inner parts

Steel, blackened, quality 5.8

# Screw

• Steel, blackened, quality 5.8