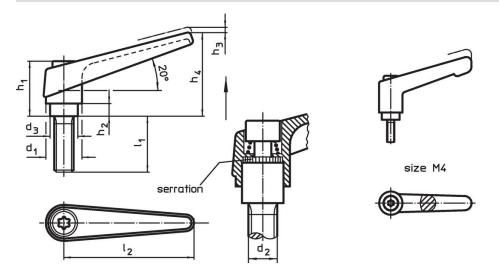

# Drawing

# Order information

| Dimensions     |                |                |                |                |                |                |                |                | I   | Art. No.   |
|----------------|----------------|----------------|----------------|----------------|----------------|----------------|----------------|----------------|-----|------------|
| d <sub>1</sub> | d <sub>2</sub> | I <sub>1</sub> | d <sub>3</sub> | h <sub>1</sub> | h <sub>2</sub> | h <sub>3</sub> | h <sub>4</sub> | l <sub>2</sub> | -   |            |
|                |                |                |                | [mm]           |                |                |                |                | [9] |            |
| black          |                |                |                |                |                |                |                |                |     |            |
| 22             | M10            | 80             | 16             | 36             | 8              | 3.5            | 52             | 74             | 166 | 24400.0494 |