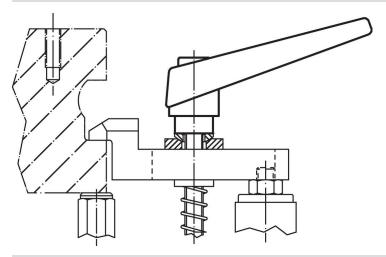

---------|-----|----------|
| d <sub>1</sub> | d <sub>2</sub> | l <sub>1</sub> | d <sub>3</sub> | h <sub>1</sub> | h <sub>2</sub> | h <sub>3</sub> | h <sub>4</sub> | l <sub>2</sub> | _   |          |
|                | [mm]           |                |                |                |                |                |                |                | [g] |          |
|                |                |                |                |                |                |                |                |                |     |          |
| silver         |                |                |                |                |                |                |                |                |     |          |



www.halder.com Page 1 of 2
Published on: 10.8.2024

### **Application example**



#### Compliance

#### **RoHS** compliant

Contains lead - compliant according to exceptions 6a / 6b / 6c.

### Contains SVHC substances >0,1% w/w

Contains lead - SVHC list [REACH] as of 27.06.2024.

#### **Contains Proposition 65 substances**



Lead can cause cancer and reproductive harm from exposure https://www.P65Warnings.ca.gov/

## Free from Conflict Minerals

This product does not contain any substances designated as "conflict minerals" such as tantalum, tin, gold or tungsten from the Democratic Republic of Congo or adjacent countries.



Page 2 of 2 Published on: 10.8.2024

Erwin Halder KG