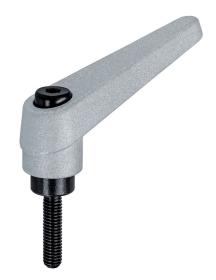

# **Adjustable Clamping Levers** • with screw

24400.0543

#### **Product Description**

Adjustable clamping levers find versatile applications when the area of use is confined or a specific lever position is required.