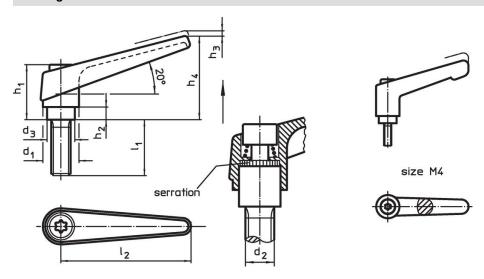

#### **Drawing**

### Order information

|                | Dimensions     |                |                |                |                |                |                |                |     | Art. No. |
|----------------|----------------|----------------|----------------|----------------|----------------|----------------|----------------|----------------|-----|----------|
| d <sub>1</sub> | d <sub>2</sub> | l <sub>1</sub> | d <sub>3</sub> | h <sub>1</sub> | h <sub>2</sub> | h <sub>3</sub> | h <sub>4</sub> | l <sub>2</sub> | _   |          |
|                | [mm]           |                |                |                |                |                |                |                | [g] |          |
|                |                |                |                |                |                |                |                |                |     |          |
| silver         |                |                |                |                |                |                |                |                |     |          |