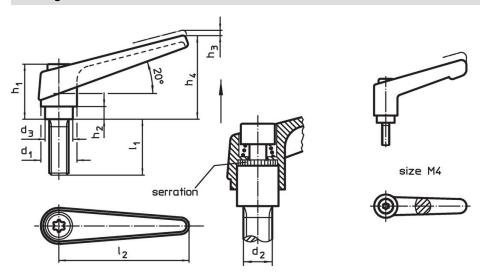

# **Drawing**

Erwin Halder KG

# **Order information**

| Dimensions     |                |                |                |                |                |                |                |                | 1   | Art. No.   |
|----------------|----------------|----------------|----------------|----------------|----------------|----------------|----------------|----------------|-----|------------|
| d <sub>1</sub> | d <sub>2</sub> | l <sub>1</sub> | d <sub>3</sub> | h <sub>1</sub> | h <sub>2</sub> | h <sub>3</sub> | h <sub>4</sub> | l <sub>2</sub> | _   |            |
| [mm]           |                |                |                |                |                |                |                |                | [g] |            |
| black          |                |                |                |                |                |                |                |                |     |            |
| 25             | M12            | 25             | 19             | 43             | 11             | 4              | 63             | 89             | 205 | 24400.0544 |