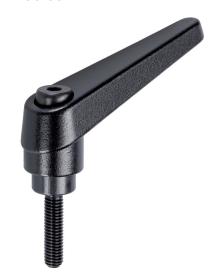

# **Adjustable Clamping Levers** • with screw

24400.0544

## **Product Description**

Adjustable clamping levers find versatile applications when the area of use is confined or a specific lever position is required.