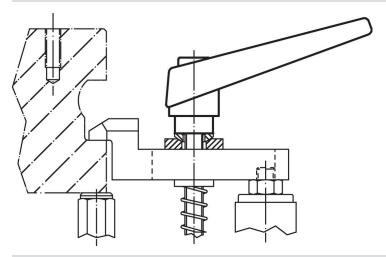

---|-----|------------|
| d <sub>1</sub> | d <sub>2</sub> | l <sub>1</sub> | d <sub>3</sub> | h <sub>1</sub> | h <sub>2</sub> | h <sub>3</sub> | h <sub>4</sub> | l <sub>2</sub> | _   |            |
| [mm]           |                |                |                |                |                |                |                |                | [g] |            |
| black          |                |                |                |                |                |                |                |                |     |            |
| 25             | M12            | 25             | 19             | 43             | 11             | 4              | 63             | 89             | 205 | 24400.0544 |

www.halder.com Page 1 of 2
Published on: 10.8.2024

# **Application example**



### Compliance

#### **RoHS** compliant

Contains lead - compliant according to exceptions 6a / 6b / 6c.

# Contains SVHC substances >0,1% w/w

Contains lead - SVHC list [REACH] as of 27.06.2024.

### **Contains Proposition 65 substances**



Lead can cause cancer and reproductive harm from exposure https://www.P65Warnings.ca.gov/

# Free from Conflict Minerals

This product does not contain any substances designated as "conflict minerals" such as tantalum, tin, gold or tungsten from the Democratic Republic of Congo or adjacent countries.



Page 2 of 2 Published on: 10.8.2024

Erwin Halder KG