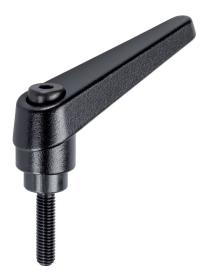

# Adjustable Clamping Levers • with screw 24400.0554

### **Product Description**

Adjustable clamping levers find versatile applications when the area of use is confined or a specific lever position is required.

#### Lever

 Zinc die-cast, plastic coated, black, similar to RAL 9005, matt structure