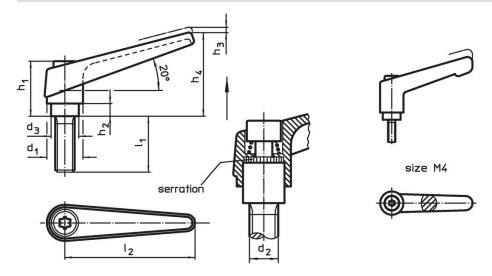

# Drawing

# Order information

|                | Dimensions     |                |                |                |                |                |                |                | <b>I</b> | Art. No.   |
|----------------|----------------|----------------|----------------|----------------|----------------|----------------|----------------|----------------|----------|------------|
| d <sub>1</sub> | d <sub>2</sub> | l <sub>1</sub> | d <sub>3</sub> | h <sub>1</sub> | h <sub>2</sub> | h <sub>3</sub> | h <sub>4</sub> | l <sub>2</sub> | _        |            |
|                | [mm]           |                |                |                |                |                |                |                | [g]      |            |
| black          |                |                |                |                |                |                |                |                |          |            |
| 25             | M12            | 32             | 19             | 43             | 11             | 4              | 63             | 89             | 209      | 24400.0554 |