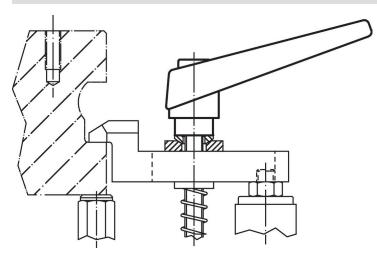

-------------|----------------|----------|------------|
| d <sub>1</sub> | d <sub>2</sub> | l <sub>1</sub> | d <sub>3</sub> | h <sub>1</sub> | h <sub>2</sub> | h <sub>3</sub> | h <sub>4</sub> | l <sub>2</sub> | _        |            |
|                | [mm]           |                |                |                |                |                |                |                | [g]      |            |
| black          |                |                |                |                |                |                |                |                |          |            |
| 25             | M12            | 32             | 19             | 43             | 11             | 4              | 63             | 89             | 209      | 24400.0554 |

# **Application example**



# Compliance

#### **RoHS compliant**

Contains lead - compliant according to exceptions 6a / 6b / 6c.

# Contains SVHC substances >0,1% w/w Contains lead - SVHC list [REACH] as of 27.06.2024.

#### **Contains Proposition 65 substances**

# 

Lead can cause cancer and reproductive harm from exposure https://www.P65Warnings.ca.gov/

# Free from Conflict Minerals

This product does not contain any substances designated as "conflict minerals" such as tantalum, tin, gold or tungsten from the Democratic Republic of Congo or adjacent countries.