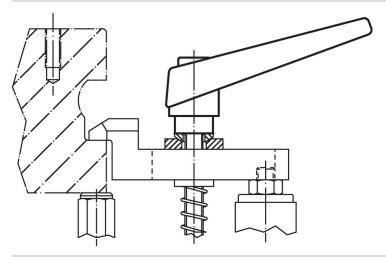

|-----|------------|
| d <sub>1</sub> | d <sub>2</sub> | l <sub>1</sub> | d <sub>3</sub> | h <sub>1</sub> | h <sub>2</sub> | h <sub>3</sub> | h <sub>4</sub> | l <sub>2</sub> | _   |            |
| [mm]           |                |                |                |                |                |                |                |                | [g] |            |
| silver         |                |                |                |                |                |                |                |                |     |            |
| 25             | M12            | 50             | 19             | 43             | 11             | 4              | 63             | 89             | 222 | 24400.0573 |



www.halder.com Page 1 of 2
Published on: 10.8.2024

## **Application example**



#### Compliance

#### **RoHS** compliant

Contains lead - compliant according to exceptions 6a / 6b / 6c.

## Contains SVHC substances >0,1% w/w

Contains lead - SVHC list [REACH] as of 27.06.2024.

#### **Contains Proposition 65 substances**



Lead can cause cancer and reproductive harm from exposure https://www.P65Warnings.ca.gov/

# Free from Conflict Minerals

This product does not contain any substances designated as "conflict minerals" such as tantalum, tin, gold or tungsten from the Democratic Republic of Congo or adjacent countries.



Page 2 of 2 Published on: 10.8.2024

Erwin Halder KG