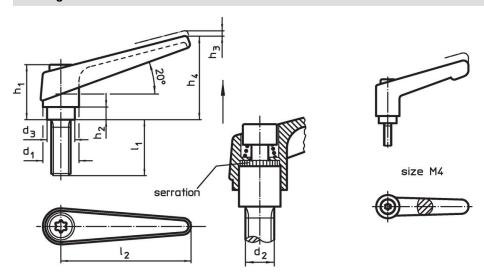

#### **Drawing**

# Order information

| Dimensions     |                |                |                |                |                |                |                |                | -   | Art. No.   |
|----------------|----------------|----------------|----------------|----------------|----------------|----------------|----------------|----------------|-----|------------|
| d <sub>1</sub> | d <sub>2</sub> | l <sub>1</sub> | d <sub>3</sub> | h <sub>1</sub> | h <sub>2</sub> | h <sub>3</sub> | h <sub>4</sub> | l <sub>2</sub> | _   |            |
| [mm]           |                |                |                |                |                |                |                |                | [g] |            |
| silver         |                |                |                |                |                |                |                |                |     |            |
| 25             | M12            | 50             | 19             | 43             | 11             | 4              | 63             | 89             | 222 | 24400.0573 |