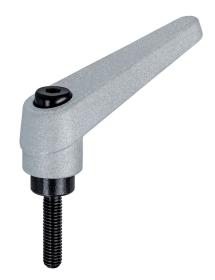

#### **Product Description**

Adjustable clamping levers find versatile applications when the area of use is confined or a specific lever position is required.

#### Lever

 Zinc die-cast, plastic coated, silver, similar to RAL 9006, matt structure

#### Inner parts

• Steel, blackened, quality 5.8

#### Screw

• Steel, blackened, quality 5.8