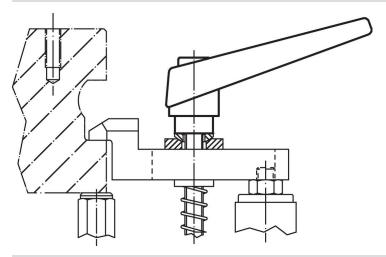

----------|----------------|----|----------------|-----|------------|
| d <sub>1</sub> | d <sub>2</sub> | l <sub>1</sub> | d <sub>3</sub> | h <sub>1</sub> | h <sub>2</sub> | h <sub>3</sub> | h₄ | l <sub>2</sub> | _   |            |
|                |                |                |                | [mm]           |                |                |    |                | [9] |            |
| orange         |                |                |                |                |                |                |    |                |     |            |
| 30             | M16            | 40             | 23             | 50.5           | 12             | 5              | 76 | 108            | 357 | 24400.0651 |



www.halder.com Page 1 of 2 Published on: 10.8.2024

# **Application example**



### Compliance

#### **RoHS** compliant

Contains lead - compliant according to exceptions 6a / 6b / 6c.

# Contains SVHC substances >0,1% w/w

Contains lead - SVHC list [REACH] as of 27.06.2024.

### **Contains Proposition 65 substances**



Lead can cause cancer and reproductive harm from exposure https://www.P65Warnings.ca.gov/

# Free from Conflict Minerals

This product does not contain any substances designated as "conflict minerals" such as tantalum, tin, gold or tungsten from the Democratic Republic of Congo or adjacent countries.



Page 2 of 2 Published on: 10.8.2024

Erwin Halder KG