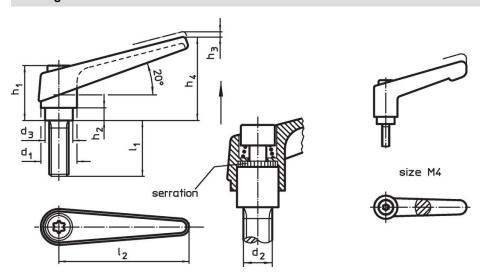

### **Drawing**

Erwin Halder KG

# **Order information**

| Dimensions     |                |                |                |                |                |                |    |                | 1   | Art. No.   |
|----------------|----------------|----------------|----------------|----------------|----------------|----------------|----|----------------|-----|------------|
| d <sub>1</sub> | d <sub>2</sub> | l <sub>1</sub> | d <sub>3</sub> | h <sub>1</sub> | h <sub>2</sub> | h <sub>3</sub> | h₄ | l <sub>2</sub> | _   |            |
|                |                |                |                | [mm]           |                |                |    |                | [9] |            |
| orange         |                |                |                |                |                |                |    |                |     |            |
| 30             | M16            | 40             | 23             | 50.5           | 12             | 5              | 76 | 108            | 357 | 24400.0651 |