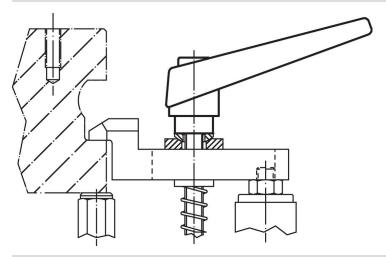

# **Application example**

#### Operation

By lifting the lever the serrations are disengaged. The lever can be positioned by the serrations. On releasing the lever, the serrations are automatically re-engaged.