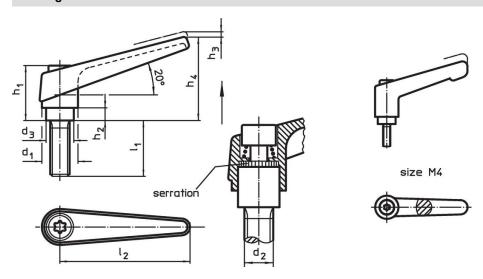

### **Drawing**

Erwin Halder KG

# **Order information**

| Dimensions     |                |                |                |                |                |                |    |                | I   | Art. No.   |
|----------------|----------------|----------------|----------------|----------------|----------------|----------------|----|----------------|-----|------------|
| d <sub>1</sub> | d <sub>2</sub> | l <sub>1</sub> | d <sub>3</sub> | h <sub>1</sub> | h <sub>2</sub> | h <sub>3</sub> | h₄ | l <sub>2</sub> | _   |            |
|                | [mm]           |                |                |                |                |                |    | [g]            |     |            |
| orange         |                |                |                |                |                |                |    |                |     |            |
| 30             | M16            | 63             | 23             | 50.5           | 12             | 5              | 76 | 108            | 386 | 24400.0671 |