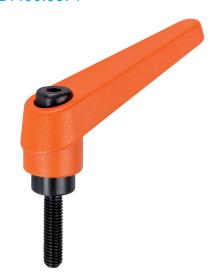

## **Product Description**

Adjustable clamping levers find versatile applications when the area of use is confined or a specific lever position is required.

#### Lever

 Zinc die-cast, plastic coated, orange similar to RAL 2004, matt structure

#### Inner parts

• Steel, blackened, quality 5.8

# Screw

• Steel, blackened, quality 5.8