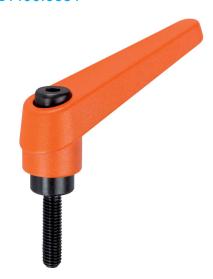

# Adjustable Clamping Levers • with screw

24400.0681

# **Product Description**

Adjustable clamping levers find versatile applications when the area of use is confined or a specific lever position is required.

#### Lever

· Zinc die-cast, plastic coated, orange similar to RAL 2004, matt structure