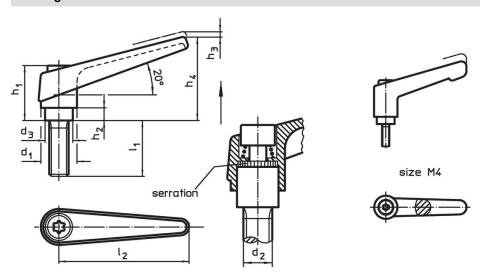

## **Drawing**

Erwin Halder KG

# **Order information**

| Dimensions     |                |                |       |                |                |                |    |                | I   | Art. No.   |
|----------------|----------------|----------------|-------|----------------|----------------|----------------|----|----------------|-----|------------|
| d <sub>1</sub> | d <sub>2</sub> | l <sub>1</sub> | $d_3$ | h <sub>1</sub> | h <sub>2</sub> | h <sub>3</sub> | h₄ | l <sub>2</sub> |     |            |
|                |                |                | '     | [mm]           |                |                |    |                | [9] |            |
| orange         |                |                |       |                |                |                |    |                |     |            |
| 30             | M16            | 80             | 23    | 50.5           | 12             | 5              | 76 | 108            | 407 | 24400.0681 |