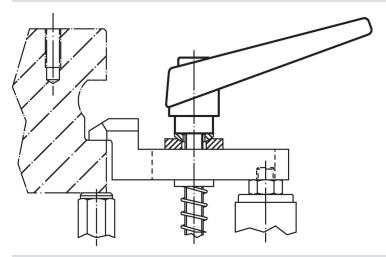

----|----------------|-------|----------------|----------------|----------------|----|----------------|-----|------------|
| d <sub>1</sub> | d <sub>2</sub> | l <sub>1</sub> | $d_3$ | h <sub>1</sub> | h <sub>2</sub> | h <sub>3</sub> | h₄ | l <sub>2</sub> |     |            |
|                |                |                | '     | [mm]           |                |                |    |                | [9] |            |
| orange         |                |                |       |                |                |                |    |                |     |            |
| 30             | M16            | 80             | 23    | 50.5           | 12             | 5              | 76 | 108            | 407 | 24400.0681 |

Page 1 of 2 Published on: 10.8.2024

# **Application example**



## Compliance

#### **RoHS** compliant

Contains lead - compliant according to exceptions 6a / 6b / 6c.

# Contains SVHC substances >0,1% w/w

Contains lead - SVHC list [REACH] as of 27.06.2024.

## **Contains Proposition 65 substances**



Lead can cause cancer and reproductive harm from exposure https://www.P65Warnings.ca.gov/

# Free from Conflict Minerals

This product does not contain any substances designated as "conflict minerals" such as tantalum, tin, gold or tungsten from the Democratic Republic of Congo or adjacent countries.



Page 2 of 2 Published on: 10.8.2024

Erwin Halder KG