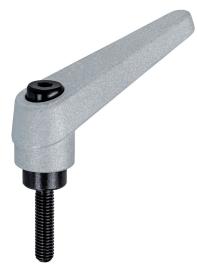

## **Product Description**

Adjustable clamping levers find versatile applications when the area of use is confined or a specific lever position is required.

#### Lever

 Zinc die-cast, plastic coated, silver, similar to RAL 9006, matt structure

#### Inner parts

Steel, blackened, quality 5.8

# Screw

• Steel, blackened, quality 5.8