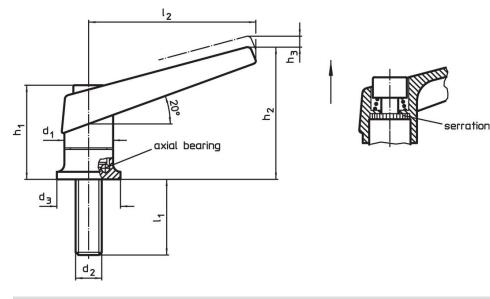

### **Order information**

| Dimensions     |                |                |                |                |                |                |                | <b>I</b> | Art. No.   |
|----------------|----------------|----------------|----------------|----------------|----------------|----------------|----------------|----------|------------|
| d <sub>1</sub> | d <sub>2</sub> | l <sub>1</sub> | d <sub>3</sub> | h <sub>1</sub> | h <sub>2</sub> | h <sub>3</sub> | l <sub>2</sub> | -        |            |
|                |                | [mm]           |                |                |                |                |                | [g]      |            |
| orange         |                |                |                |                |                |                |                |          |            |
| 30             | M12            | 57             | 35             | 56.5           | 82             | 5              | 108            | 420      | 24420.1350 |