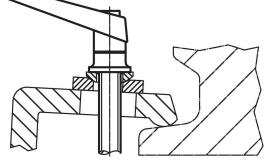

--------------|----------|------------|
| d <sub>1</sub> | d <sub>2</sub> | l <sub>1</sub> | d <sub>3</sub> | h <sub>1</sub> | h <sub>2</sub> | h <sub>3</sub> | l <sub>2</sub> | -        |            |
|                |                | [mm]           |                |                |                |                |                | [g]      |            |
| orange         |                |                |                |                |                |                |                |          |            |
| 30             | M12            | 57             | 35             | 56.5           | 82             | 5              | 108            | 420      | 24420.1350 |

### Application example

## Increase of clamping force with axial bearing (while manual force is unchanged)





### Compliance

### RoHS compliant

Contains lead - compliant according to exceptions 6a / 6b / 6c.

### Contains SVHC substances >0,1% w/w

Contains lead - SVHC list [REACH] as of 27.06.2024.

### **Contains Proposition 65 substances**

Lead can cause cancer and reproductive harm from exposure https://www.P65Warnings.ca.gov/

### Free from Conflict Minerals

This product does not contain any substances designated as "conflict minerals" such as tantalum, tin, gold or tungsten from the Democratic Republic of Congo or adjacent countries.