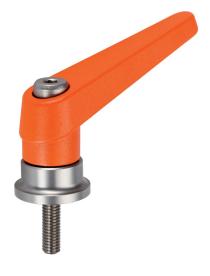

# Adjustable Clamping Levers • with axial bearing from stainless steel, with screw 24420.1350

### Lever

• Zinc die-cast, plastic coated, orange similar to RAL 2004, matt structure

#### Inner parts

- Stainless steel
  - Screw
  - Stainless steel