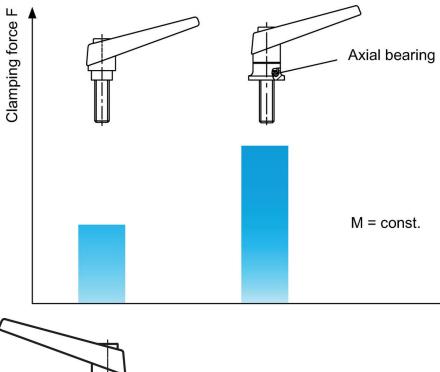

### **Product Description**

Adjustable clamping levers with rust-proof inner parts. Suitable for multiple applications, e.g. medical environments, chemical industry, and so on.

- Advantages of axial bearing:
- Double clamping force with same lever size, by reducing the surface friction.
- Protection of workpiece by a fixed locating surface
- Little setting due to higher pre-clamping force of bolt, e.g. thread.

## Increase of clamping force with axial bearing (while manual force is unchanged)