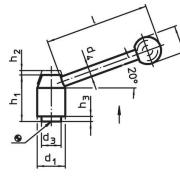

# Drawing

picture 2

# **Order information**

| Dimensions                            |                |                |                |                |                |                |                |     |      | I   | Art. No. |
|---------------------------------------|----------------|----------------|----------------|----------------|----------------|----------------|----------------|-----|------|-----|----------|
| d <sub>1</sub>                        | d <sub>2</sub> | d <sub>3</sub> | d <sub>4</sub> | d <sub>5</sub> | h <sub>1</sub> | h <sub>2</sub> | h <sub>3</sub> | I   | t    | _   |          |
|                                       |                |                |                |                |                |                |                | - ~ | min. |     |          |
| [mm]                                  |                |                |                |                |                |                |                |     |      | [g] |          |
| with female thread – picture 1, Steel |                |                |                |                |                |                |                |     |      |     |          |
|                                       | •              |                |                |                |                |                |                |     |      |     |          |