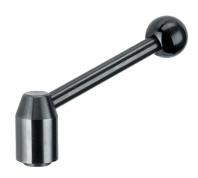

# Adjustable Tension Levers 24440.0302

#### **Material**

Lever

Steel, blackened

Inner parts

Steel, blackened, quality 5.8

#### Ball knob

Thermosetting plastic PF 31, black, DIN 319

# Operation

**By lifting the lever** the serrations are disengaged. The lever can be positioned by the serrations. On releasing the lever, the serrations are automatically re-engaged.