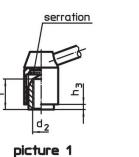

# **Order information**

| Dimensions                            |                |                |                |                |                |                |                |     |      | I   | Art. No. |
|---------------------------------------|----------------|----------------|----------------|----------------|----------------|----------------|----------------|-----|------|-----|----------|
| d <sub>1</sub>                        | d <sub>2</sub> | d <sub>3</sub> | d <sub>4</sub> | d <sub>5</sub> | h <sub>1</sub> | h <sub>2</sub> | h <sub>3</sub> | I   | t    | _   |          |
|                                       |                |                |                |                |                |                |                | - ~ | min. |     |          |
| [mm]                                  |                |                |                |                |                |                |                |     |      | [g] |          |
| with female thread – picture 1, Steel |                |                |                |                |                |                |                |     |      |     |          |
|                                       | •              |                |                |                |                |                |                |     |      |     |          |