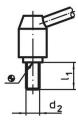

# **Order information**

| Dimensions                            |                |                |                |                |                |                |                |     |      | I   | Art. No. |
|---------------------------------------|----------------|----------------|----------------|----------------|----------------|----------------|----------------|-----|------|-----|----------|
| d <sub>1</sub>                        | d <sub>2</sub> | d <sub>3</sub> | d <sub>4</sub> | d <sub>5</sub> | h <sub>1</sub> | h <sub>2</sub> | h <sub>3</sub> | I   | t    | _   |          |
|                                       |                |                |                |                |                |                |                | - ~ | min. |     |          |
| [mm]                                  |                |                |                |                |                |                |                |     |      | [g] |          |
| with female thread – picture 1, Steel |                |                |                |                |                |                |                |     |      |     |          |
|                                       | •              |                |                |                |                |                |                |     |      |     |          |