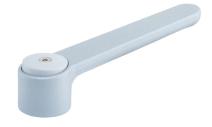

#### **Product Description**

Adjustable flat tension levers are used when the swivel range is limited or a specific lever position is required.

Adjustable flat tension levers are characterised by their low construction height and are particularly suitable for use in restricted spaces or when the lever should not overhang..