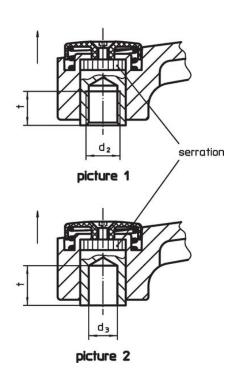

#### Operation

By lifting the lever the serrations are disengaged. The lever can be positioned by the serrations. On releasing the lever, the serrations are automatically re-engaged.

#### **Order information**

| Dimensions     |                                        |                |    |                |                |                |                |           |      |      | I   | Art. No. |  |
|----------------|----------------------------------------|----------------|----|----------------|----------------|----------------|----------------|-----------|------|------|-----|----------|--|
| d <sub>1</sub> | d <sub>2</sub>                         | d <sub>4</sub> | h₁ | h <sub>2</sub> | h <sub>3</sub> | h <sub>4</sub> | l <sub>2</sub> | t<br>min. | min. | max. |     |          |  |
| [mm]           |                                        |                |    |                |                |                |                |           | [°C] |      | [g] |          |  |
| with fema      | with female thread – picture 1, silver |                |    |                |                |                |                |           |      |      |     |          |  |
| With ICilia    |                                        |                |    |                |                |                |                |           |      |      |     |          |  |