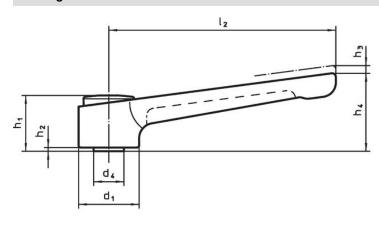

#### **Order information**

| Dimensions     |                                        |                |    |                |                |                |                |           |      |      | I   | Art. No. |  |
|----------------|----------------------------------------|----------------|----|----------------|----------------|----------------|----------------|-----------|------|------|-----|----------|--|
| d <sub>1</sub> | d <sub>2</sub>                         | d <sub>4</sub> | h₁ | h <sub>2</sub> | h <sub>3</sub> | h <sub>4</sub> | l <sub>2</sub> | t<br>min. | min. | max. |     |          |  |
| [mm]           |                                        |                |    |                |                |                |                |           | [°C] |      | [g] |          |  |
| with fema      | with female thread – picture 1, silver |                |    |                |                |                |                |           |      |      |     |          |  |
| With ICilia    |                                        |                |    |                |                |                |                |           |      |      |     |          |  |