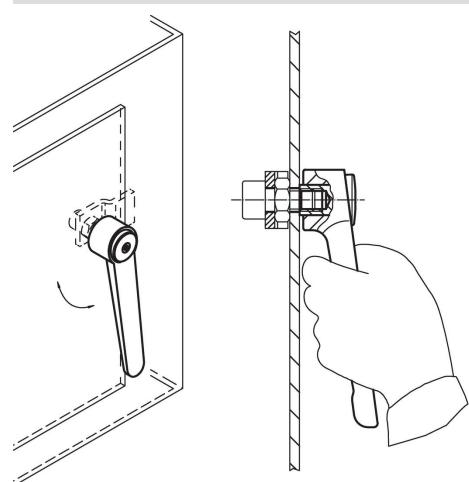

----------|----|----------------|-----------|----------|------|-----|------------|
| d1         | <b>d</b> 3<br>H7 | d4            | h <sub>1</sub> | h <sub>2</sub> | h <sub>3</sub> | h₄ | l <sub>2</sub> | t<br>min. | min.     | max. |     |            |
| [mm]       |                  |               |                |                |                |    |                |           |          | [°C] |     |            |
| with smoot | th bore – pic    | ture 2, silve | r              |                |                |    |                |           |          |      |     |            |
| 40         | 16               | 23            | 42             | 4              | 4              | 56 | 145            | 22        | -30      | 80   | 373 | 24441.0165 |

## **Application example**



### Compliance

#### **RoHS compliant**

Contains lead - compliant according to exceptions 6a / 6b / 6c.

# Contains SVHC substances >0,1% w/w

Contains lead - SVHC list [REACH] as of 27.06.2024.

# **Contains Proposition 65 substances**



Lead can cause cancer and reproductive harm from exposure https://www.P65Warnings.ca.gov/

#### **Free from Conflict Minerals**

This product does not contain any substances designated as "conflict minerals" such as tantalum, tin, gold or tungsten from the Democratic Republic of Congo or adjacent countries.