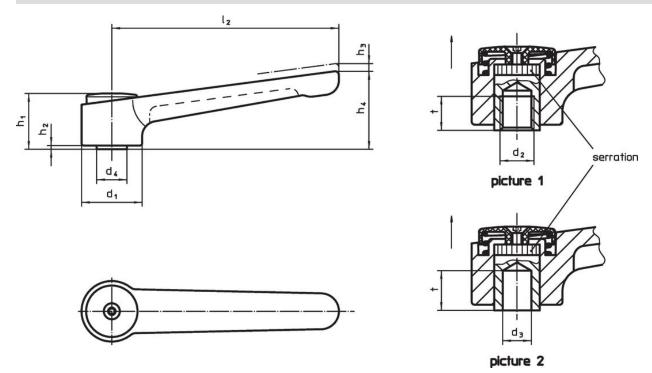

### Operation

**By lifting the lever** the serrations are disengaged. The lever can be positioned by the serrations. On releasing the lever, the serrations are automatically re-engaged.

### Drawing

## Order information

| Dimensions |                  |               |                |                |                |    |                |           | <b>a</b> |      | Ĩ   | Art. No.   |
|------------|------------------|---------------|----------------|----------------|----------------|----|----------------|-----------|----------|------|-----|------------|
| d1         | <b>d</b> 3<br>H7 | d4            | h <sub>1</sub> | h <sub>2</sub> | h <sub>3</sub> | h₄ | l <sub>2</sub> | t<br>min. | min.     | max. |     |            |
| [mm]       |                  |               |                |                |                |    |                |           |          | [°C] |     |            |
| with smoot | th bore – pic    | ture 2, silve | r              |                |                |    |                |           |          |      |     |            |
| 40         | 16               | 23            | 42             | 4              | 4              | 56 | 145            | 22        | -30      | 80   | 373 | 24441.0165 |