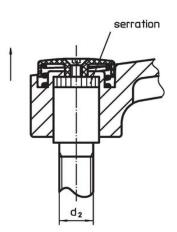

#### Operation

By lifting the lever the serrations are disengaged. The lever can be positioned by the serrations. On releasing the lever, the serrations are automatically re-engaged.