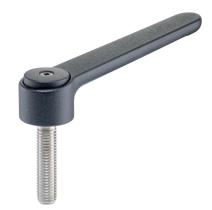

# Adjustable Flat Tension Levers • with screw, stainless steel

24441.0680

## **Product Description**

Adjustable flat tension levers are used when the swivel range is limited or a specific lever position is required.

Adjustable flat tension levers are characterised by their low construction height and are particularly suitable for use in restricted spaces or when the lever should not overhang.