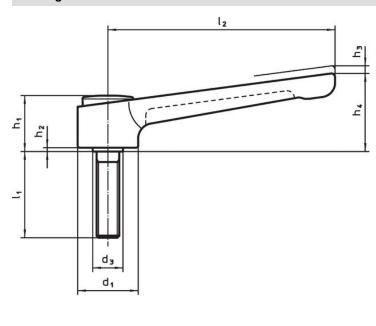

### **Order information**

| Dimensions     |                |                |                |                |                |                |                |                |      |      | I   | Art. No. |
|----------------|----------------|----------------|----------------|----------------|----------------|----------------|----------------|----------------|------|------|-----|----------|
| d <sub>1</sub> | d <sub>2</sub> | I <sub>1</sub> | d <sub>3</sub> | h <sub>1</sub> | h <sub>2</sub> | h <sub>3</sub> | h <sub>4</sub> | l <sub>2</sub> | min. | max. |     |          |
|                |                | [mm]           |                |                |                |                |                |                | [°C] |      | [g] |          |
|                |                |                |                |                |                |                |                |                |      |      | .01 |          |
| black          |                |                |                |                |                |                |                |                |      |      |     |          |