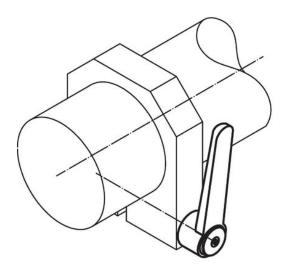

# Drawing

#### **Product Description**

Adjustable flat tension levers are used when the swivel range is limited or a specific lever position is required.

Adjustable flat tension levers are characterised by their low construction height and are particularly suitable for use in restricted spaces or when the lever should not overhang.

#### Operation

**By lifting the lever** the serrations are disengaged. The lever can be positioned by the serrations. On releasing the lever, the serrations are automatically re-engaged.