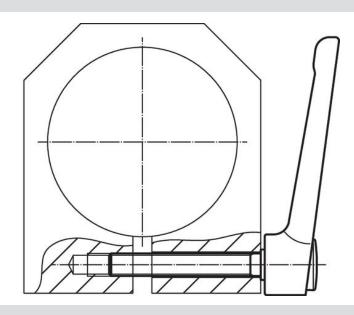

#### **Order information**

| Dimensions     |                |    |                |      |                |                |                |                | l    |      | Ĭ   | Art. No. |
|----------------|----------------|----|----------------|------|----------------|----------------|----------------|----------------|------|------|-----|----------|
| d <sub>1</sub> | d <sub>2</sub> | I1 | d <sub>3</sub> | h₁   | h <sub>2</sub> | h <sub>3</sub> | h <sub>4</sub> | I <sub>2</sub> | min. | max. |     |          |
|                | [mm]           |    |                |      |                |                |                |                | [°C] |      |     |          |
|                |                |    |                | [mm] |                |                |                |                | D°]  | ]    | [g] |          |
| silver         |                |    |                | [mm] |                |                |                |                | C°]  | ]    | [g] |          |