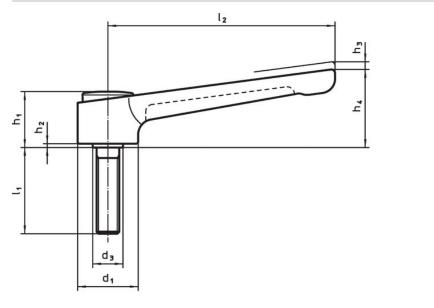

# Drawing

#### **Order information**

| Dimensions     |                |    |                |      |                |                |                |                | l    |      | Ĭ   | Art. No. |
|----------------|----------------|----|----------------|------|----------------|----------------|----------------|----------------|------|------|-----|----------|
| d <sub>1</sub> | d <sub>2</sub> | I1 | d <sub>3</sub> | h₁   | h <sub>2</sub> | h <sub>3</sub> | h <sub>4</sub> | I <sub>2</sub> | min. | max. |     |          |
|                | [mm]           |    |                |      |                |                |                |                | [°C] |      |     |          |
|                |                |    |                | [mm] |                |                |                |                | D°]  | ]    | [g] |          |
| silver         |                |    |                | [mm] |                |                |                |                | C°]  | ]    | [g] |          |