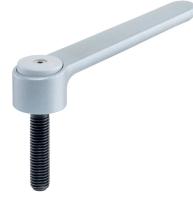

# Adjustable Flat Tension Levers • with screw 24441.0875

#### **Product Description**

Adjustable flat tension levers are used when the swivel range is limited or a specific lever position is required.

Adjustable flat tension levers are characterised by their low construction height and are particularly suitable for use in restricted spaces or when the lever should not overhang.