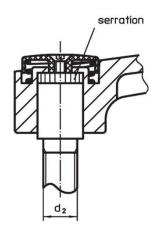

#### Operation

**By lifting the lever** the serrations are disengaged. The lever can be positioned by the serrations. On releasing the lever, the serrations are automatically re-engaged.