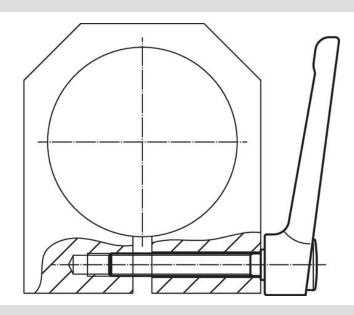

# Drawing

# **Order information**

| Dimensions     |                |                |                |                |                |                |                |                | <u>.</u> |      | Ĭ   | Art. No. |
|----------------|----------------|----------------|----------------|----------------|----------------|----------------|----------------|----------------|----------|------|-----|----------|
| d <sub>1</sub> | d <sub>2</sub> | I <sub>1</sub> | d <sub>3</sub> | h <sub>1</sub> | h <sub>2</sub> | h <sub>3</sub> | h <sub>4</sub> | I <sub>2</sub> | min.     | max. |     |          |
|                | [mm]           |                |                |                |                |                |                |                | [°C]     |      |     |          |
|                |                |                |                | [mm]           |                |                |                | _              | ႞ႚင      | ]    | [g] |          |
| silver         |                |                |                | [mm]           |                |                |                |                | ူးင      | ]    | [g] |          |