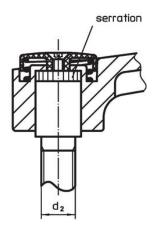

## Operation

**By lifting the lever** the serrations are disengaged. The lever can be positioned by the serrations. On releasing the lever, the serrations are automatically re-engaged.