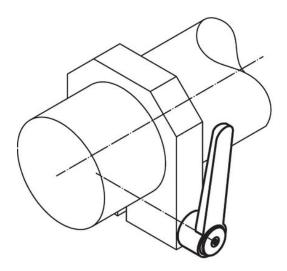

----------|
| d <sub>1</sub> | d <sub>2</sub> | I <sub>1</sub> | d <sub>3</sub> | h <sub>1</sub> | h <sub>2</sub> | h <sub>3</sub> | h <sub>4</sub> | I <sub>2</sub> | min.     | max. |     |          |
|                | [mm]           |                |                |                |                |                |                |                | [°C]     |      |     |          |
|                |                |                |                | [mm]           |                |                |                | _              | ႞ႚင      | ]    | [g] |          |
| silver         |                |                |                | [mm]           |                |                |                |                | ူးင      | ]    | [g] |          |

# **Application example**





# Compliance

**RoHS compliant** Contains lead - compliant according to exceptions 6a / 6b / 6c.

Contains SVHC substances >0,1% w/w Contains lead - SVHC list [REACH] as of 27.06.2024.

#### **Contains Proposition 65 substances**



Lead can cause cancer and reproductive harm from exposure https://www.P65Warnings.ca.gov/

## Free from Conflict Minerals

This product does not contain any substances designated as "conflict minerals" such as tantalum, tin, gold or tungsten from the Democratic Republic of Congo or adjacent countries.