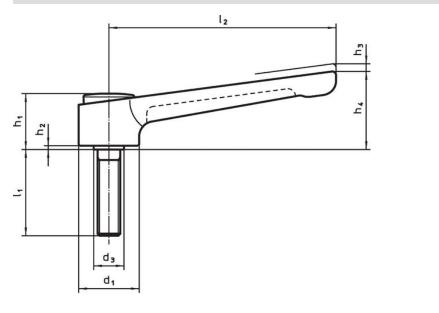

# Drawing

# **Order information**

| Dimensions     |                |                |                |                |                |                |                |                | <u>.</u> |      | Ĭ   | Art. No. |
|----------------|----------------|----------------|----------------|----------------|----------------|----------------|----------------|----------------|----------|------|-----|----------|
| d <sub>1</sub> | d <sub>2</sub> | I <sub>1</sub> | d <sub>3</sub> | h <sub>1</sub> | h <sub>2</sub> | h <sub>3</sub> | h <sub>4</sub> | I <sub>2</sub> | min.     | max. |     |          |
|                | [mm]           |                |                |                |                |                |                |                | [°C]     |      |     |          |
|                |                |                |                | [mm]           |                |                |                | _              | ႞ႚင      | ]    | [g] |          |
| silver         |                |                |                | [mm]           |                |                |                |                | ူးင      | ]    | [g] |          |