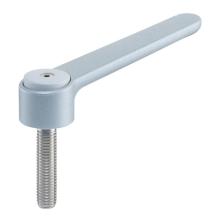

# Adjustable Flat Tension Levers • with screw, stainless steel

24441.1650

# **Product Description**

Adjustable flat tension levers are used when the swivel range is limited or a specific lever position is required.

Adjustable flat tension levers are characterised by their low construction height and are particularly suitable for use in restricted spaces or when the lever should not overhang.