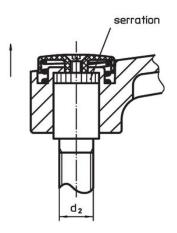

### Operation

By lifting the lever the serrations are disengaged. The lever can be positioned by the serrations. On releasing the lever, the serrations are automatically re-engaged.