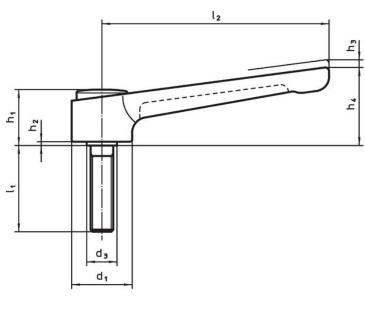

## **Order information**

| Dimensions     |                |                |                |                |                |                |                |                |      |      | I | Art. No. |
|----------------|----------------|----------------|----------------|----------------|----------------|----------------|----------------|----------------|------|------|---|----------|
| d <sub>1</sub> | d <sub>2</sub> | I <sub>1</sub> | d <sub>3</sub> | h <sub>1</sub> | h <sub>2</sub> | h <sub>3</sub> | h <sub>4</sub> | l <sub>2</sub> | min. | max. |   |          |
|                | [mm]           |                |                |                |                |                |                | [°C]           |      | [g]  |   |          |
|                |                |                |                |                |                |                |                |                |      |      |   |          |
| silver         |                |                |                |                |                |                |                |                |      |      |   |          |