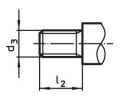

# **Machine Handles • DIN 39**

# 24450.0020



## **Product Description**

### Material

• Steel, turned, zinc-plated by galvanization, passivated

# Drawing





picture 2

picture 1



picture 3

### **Order information**

| Dimensions                                 |                     |       |                |                |                | Ĭ.  | Art. No. |
|--------------------------------------------|---------------------|-------|----------------|----------------|----------------|-----|----------|
| d₁                                         | d <sub>2</sub>      | $d_4$ | l <sub>1</sub> | l <sub>2</sub> | l <sub>3</sub> | _   |          |
|                                            | h8                  | h13   | ~              |                |                |     |          |
| [mm]                                       |                     |       |                |                |                | [9] |          |
| with smooth lug, form D – picture