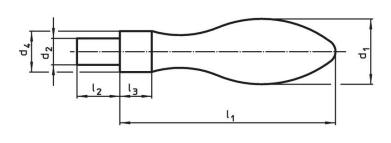

# Drawing

picture 2

picture 1

picture 3

### **Order information**

| Dimensions                                 |                     |       |                |                |                | Ĭ.  | Art. No. |
|--------------------------------------------|---------------------|-------|----------------|----------------|----------------|-----|----------|
| d₁                                         | d <sub>2</sub>      | $d_4$ | l <sub>1</sub> | l <sub>2</sub> | l <sub>3</sub> | _   |          |
|                                            | h8                  | h13   | ~              |                |                |     |          |
| [mm]                                       |                     |       |                |                |                | [9] |          |
| with smooth lug, form D – picture 1, Steel |                     |       |                |                |                |     |          |
| with smooth lug, forr                      | n D – picture 1, St | eel   |                |                |                |     |          |