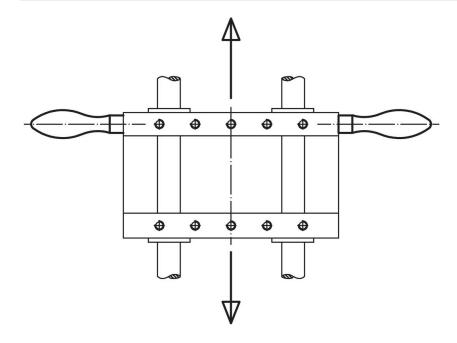

-----------|----------------|-----|----------|
| d₁                                         | d <sub>2</sub>      | $d_4$ | l <sub>1</sub> | l <sub>2</sub> | l <sub>3</sub> | _   |          |
|                                            | h8                  | h13   | ~              |                |                |     |          |
| [mm]                                       |                     |       |                |                |                | [9] |          |
| with smooth lug, form D – picture 1, Steel |                     |       |                |                |                |     |          |
| with smooth lug, forr                      | n D – picture 1, St | eel   |                |                |                |     |          |

# **Application example**





www.halder.com Page 1 of 2
Published on: 10.8.2024

### Compliance

### **RoHS** compliant

Compliant according to Directive 2011/65/EU and Directive 2015/863.

### Does not contain SVHC substances

No SVHC substances with more than 0.1% w/w contained - SVHC list [REACH] as of 27.06.2024.

#### Does not contain Proposition 65 substances

No Proposition 65 substances included. https://www.P65Warnings.ca.gov/

#### **Free from Conflict Minerals**

This product does not contain any substances designated as "conflict minerals" such as tantalum, tin, gold or tungsten from the Democratic Republic of Congo or adjacent countries.



Erwin Halder KG

Published on: 10.8.2024

Page 2 of 2 www.halder.com