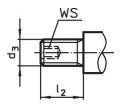

# **Machine Handles • DIN 39**

# 24450.0020



## **Product Description**

### Material

• Steel, turned, zinc-plated by galvanization, passivated

# Drawing





picture 2

picture 1



picture 3

### **Order information**

| Dimensions                                 |                     |       |                |                |                | Ĭ.  | Art. No. |
|--------------------------------------------|---------------------|-------|----------------|----------------|----------------|-----|----------|
| d₁                                         | d <sub>2</sub>      | $d_4$ | l <sub>1</sub> | l <sub>2</sub> | l <sub>3</sub> | _   |          |
|                                            | h8                  | h13   | ~              |                |                |     |          |
| [mm]                                       |                     |       |                |                |                | [9] |          |
| with smoo