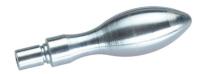

# **Machine Handles • DIN 39**

# 24450.0036



# **Product Description**

### Material

• Steel, turned, zinc-plated by galvanization, passivated

# Drawing





picture 2

picture 1



picture 3

### **Order information**

| Dimensions                                 |                |                |                |                |                |     | Art. No.   |
|--------------------------------------------|----------------|----------------|----------------|----------------|----------------|-----|------------|
| d <sub>1</sub>                             | d <sub>2</sub> | d <sub>4</sub> | l <sub>1</sub> | l <sub>2</sub> | l <sub>3</sub> | _   |            |
|                                            | h8             | h13            | ~              |                |                |     |            |
| [mm]