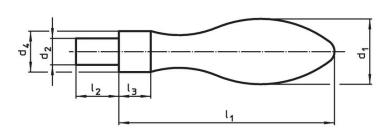

# Drawing

picture 2

picture 1

picture 3

### **Order information**

| Dimensions                                 |                |                |                |                |                |     | Art. No.   |
|--------------------------------------------|----------------|----------------|----------------|----------------|----------------|-----|------------|
| d <sub>1</sub>                             | d <sub>2</sub> | d <sub>4</sub> | l <sub>1</sub> | l <sub>2</sub> | l <sub>3</sub> | _   |            |
|                                            | h8             | h13            | ~              |                |                |     |            |
| [mm]                                       |                |                |                |                |                | [g] |            |
| with smooth lug, form D – picture 1, Steel |                |                |                |                |                |     |            |
| 36                                         | 16             | 22             | 112            | 26             | 14             | 519 | 24450.0036 |