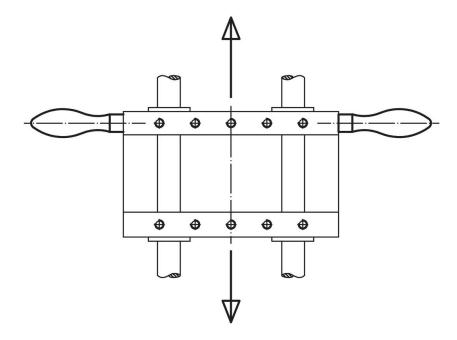

--|------------|
| d <sub>1</sub>                             | d <sub>2</sub> | d <sub>4</sub> | l <sub>1</sub> | l <sub>2</sub> | l <sub>3</sub> | _   |            |
|                                            | h8             | h13            | ~              |                |                |     |            |
| [mm]                                       |                |                |                |                |                | [g] |            |
| with smooth lug, form D – picture 1, Steel |                |                |                |                |                |     |            |
| 36                                         | 16             | 22             | 112            | 26             | 14             | 519 | 24450.0036 |

# **Application example**



www.halder.com Page 1 of 2
Published on: 10.8.2024

### Compliance

### **RoHS** compliant

Contains lead - compliant according to exceptions 6a / 6b / 6c.

### Contains SVHC substances >0,1% w/w

Contains lead - SVHC list [REACH] as of 27.06.2024.

#### **Contains Proposition 65 substances**



Lead can cause cancer and reproductive harm from exposure https://www.P65Warnings.ca.gov/

#### **Free from Conflict Minerals**

This product does not contain any substances designated as "conflict minerals" such as tantalum, tin, gold or tungsten from the Democratic Republic of Congo or adjacent countries.



www.halder.com Page 2 of 2
Published on: 10.8.2024