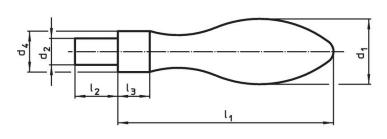

# Drawing

picture 2

picture 3

### **Order information**

| Dimensions       |                       |                |                |                |                | ws       | I   | Art. No. |
|------------------|-----------------------|----------------|----------------|----------------|----------------|----------|-----|----------|
| d <sub>1</sub>   | d <sub>3</sub>        | d <sub>4</sub> | I <sub>1</sub> | l <sub>2</sub> | l <sub>3</sub> |          | _   |          |
|                  |                       | h13            | ~              |                |                |          |     |          |
| [mm]             |                       |                |                |                |                | [mm]     | [m] |          |
|                  |                       | Linin          | J              |                |                | Limin    | [g] |          |
| with male thread | lug, form E – picture | -              | <u> </u>       |                |                | [IIIIII] | [9] |          |