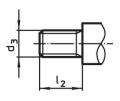

# Drawing

picture 2

picture 3

### **Order information**

| Dimensions       |                       |                |                |                |                | ws       | I   | Art. No. |
|------------------|-----------------------|----------------|----------------|----------------|----------------|----------|-----|----------|
| d <sub>1</sub>   | d <sub>3</sub>        | d <sub>4</sub> | I <sub>1</sub> | l <sub>2</sub> | l <sub>3</sub> |          | _   |          |
|                  |                       | h13            | ~              |                |                |          |     |          |
| [mm]             |                       |                |                |                |                | [mm]     | [m] |          |
|                  |                       | Linin          | J              |                |                | Limin    | [g] |          |
| with male thread | lug, form E – picture | -              | <u> </u>       |                |                | [IIIIII] | [9] |          |