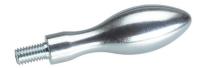

# **Machine Handles • DIN 39**

# 24450.0125



## **Product Description**

### Material

• Steel, turned, zinc-plated by galvanization, passivated

# Drawing





picture 2





picture 3

### **Order information**

| Dimensions       |                       |                |                |                |                | ws       | I   | Art. No. |
|------------------|-----------------------|----------------|----------------|----------------|----------------|----------|-----|----------|
| d <sub>1</sub>   | d <sub>3</sub>        | d <sub>4</sub> | I <sub>1</sub> | l <sub>2</sub> | l <sub>3</sub> |          | _   |          |
|                  |                       | h13            | ~              |                |                |          |     |          |
| [mm]             |                       |                |