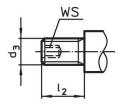

# Drawing

picture 2

picture 3

### **Order information**

| Dimensions       |                       |                |                |                |                | ws       | I   | Art. No. |
|------------------|-----------------------|----------------|----------------|----------------|----------------|----------|-----|----------|
| d <sub>1</sub>   | d <sub>3</sub>        | d <sub>4</sub> | I <sub>1</sub> | l <sub>2</sub> | l <sub>3</sub> |          | _   |          |
|                  |                       | h13            | ~              |                |                |          |     |          |
| [mm]             |                       |                |                |                |                | [mm]     | [m] |          |
|                  |                       | Linin          | J              |                |                | Limin    | [g] |          |
| with male thread | lug, form E – picture | -              | <u> </u>       |                |                | [IIIIII] | [9] |          |