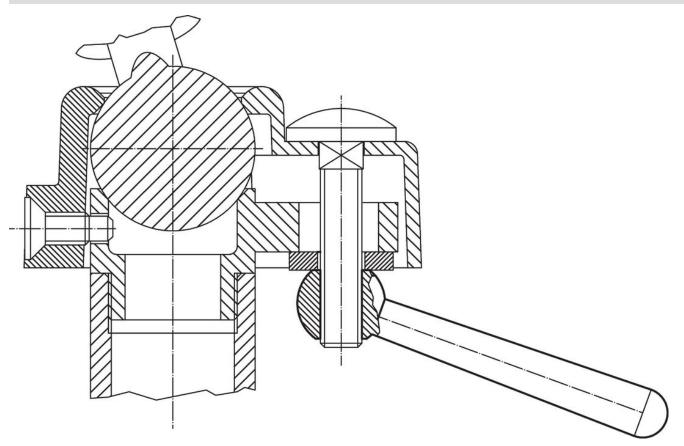

>                                                 | I <sub>2</sub> | а | b  | d₁ | d <sub>2</sub> | d <sub>3</sub> | h    | -  |            |
|                                                                | ~              |   | ~  |    | H7             |                | ~    |    |            |
| [mm]                                                           |                |   |    |    |                |                |      |    |            |
| slanted, with smooth bore, form L – picture 1, Stainless steel |                |   |    |    |                |                |      |    |            |
| 63                                                             | 60             | 5 | 12 | 10 | 8              | 16             | 30.5 | 37 | 24470.0206 |

### **Application example**



### Compliance

### **RoHS compliant**

Compliant according to Directive 2011/65/EU and Directive 2015/863.

### Does not contain SVHC substances

No SVHC substances with more than 0.1% w/w contained - SVHC list [REACH] as of 27.06.2024.

### Does not contain Proposition 65 substances

No Proposition 65 substances included. https://www.P65Warnings.ca.gov/

### Free from Conflict Minerals

This product does not contain any substances designated as "conflict minerals" such as tantalum, tin, gold or tungsten from the Democratic Republic of Congo or adjacent countries.