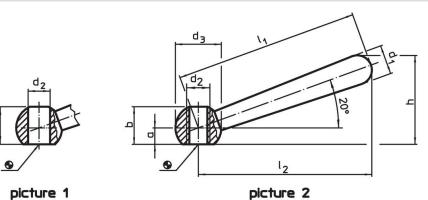

## Drawing

Order information

| Order Information                                              |                |   |    |    |                |                |      |    |            |
|----------------------------------------------------------------|----------------|---|----|----|----------------|----------------|------|----|------------|
| Dimensions                                                     |                |   |    |    |                |                |      |    | Art. No.   |
| I <sub>1</sub>                                                 | I <sub>2</sub> | а | b  | d₁ | d <sub>2</sub> | d <sub>3</sub> | h    | -  |            |
|                                                                | ~              |   | ~  |    | H7             |                | ~    |    |            |
| [mm]                                                           |                |   |    |    |                |                |      |    |            |
| slanted, with smooth bore, form L – picture 1, Stainless steel |                |   |    |    |                |                |      |    |            |
| 63                                                             | 60             | 5 | 12 | 10 | 8              | 16             | 30.5 | 37 | 24470.0206 |