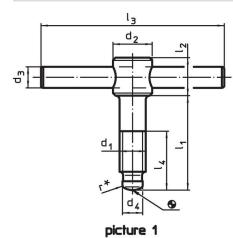

# **Drawing**

\* to ease assembly the DIN 6304 specification has been completed by r

# **Order information**

| Dimensions     |                                     |                |                |                |                |                |         |                |                |      | I | Art. No. |  |
|----------------|-------------------------------------|----------------|----------------|----------------|----------------|----------------|---------|----------------|----------------|------|---|----------|--|
| d <sub>1</sub> | I <sub>1</sub>                      | d <sub>2</sub> | d <sub>3</sub> | d <sub>4</sub> | d <sub>5</sub> | l <sub>2</sub> | l₃<br>∼ | I <sub>4</sub> | I <sub>5</sub> | min. | _ |          |  |
| [mm]           |                                     |                |                |                |                |                |         |                |                |      |   |          |  |
|                | with thrust pad, form F – picture 2 |                |                |                |                |                |         |                |                |      |   |          |  |
| with thrust p  | au, torm F                          | - picture z    |                |                |                |                |         |                |                |      |   |          |  |