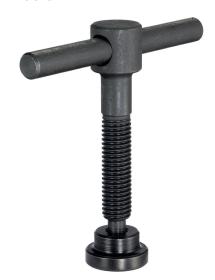

# Tommy Screws • DIN 6304 with fixed pin 24490.0117

# **Product Description**

With this version, the pin is pressed in.