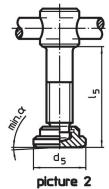

# **Order information**

| Dimensions     |                                     |                |                |                |                |                |         |                |                |      | I | Art. No. |  |
|----------------|-------------------------------------|----------------|----------------|----------------|----------------|----------------|---------|----------------|----------------|------|---|----------|--|
| d <sub>1</sub> | I <sub>1</sub>                      | d <sub>2</sub> | d <sub>3</sub> | d <sub>4</sub> | d <sub>5</sub> | l <sub>2</sub> | l₃<br>∼ | I <sub>4</sub> | I <sub>5</sub> | min. | _ |          |  |
| [mm]           |                                     |                |                |                |                |                |         |                |                |      |   |          |  |
|                | with thrust pad, form F – picture 2 |                |                |                |                |                |         |                |                |      |   |          |  |
| with thrust p  | au, torm F                          | - picture z    |                |                |                |                |         |                |                |      |   |          |  |