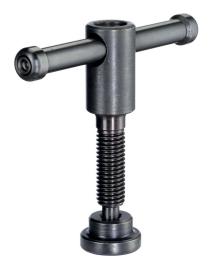

# Tommy Screws • DIN 6306 with moveable pin 24500.0116

## **Product Description**

With this version, the pin is moveable and held by the spring.