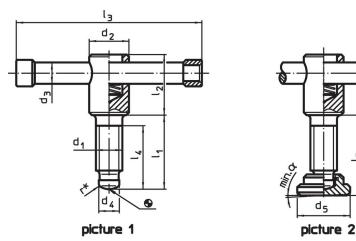

## Drawing

\* to ease assembly the DIN 6306 specification has been completed by r

# **Order information**

| Dimensions     |                |             |                |    |      |                |                |                |         | α    | Ĩ   | Art. No. |
|----------------|----------------|-------------|----------------|----|------|----------------|----------------|----------------|---------|------|-----|----------|
| d <sub>1</sub> | I <sub>1</sub> | d2          | d <sub>3</sub> | d4 | d₅   | l <sub>2</sub> | l <sub>3</sub> | I <sub>4</sub> | l₅<br>~ | min. | _   |          |
| [mm]           |                |             |                |    |      |                |                |                |         |      |     |          |
|                |                |             |                |    | լՠՠֈ |                |                |                |         |      | [g] |          |
| with thrust p  | ad, form E     | – picture 2 |                |    | [mm] |                |                |                |         |      | [9] |          |