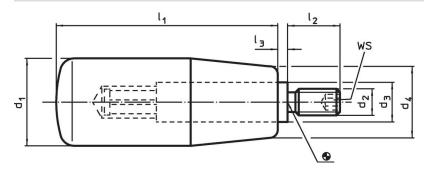

# Drawing

# **Order information**

| Dimensions                             |                |                |                |                |                |                | ws   |      | 1   | Art. No.   |
|----------------------------------------|----------------|----------------|----------------|----------------|----------------|----------------|------|------|-----|------------|
| d <sub>1</sub>                         | d <sub>2</sub> | d <sub>3</sub> | d <sub>4</sub> | I <sub>1</sub> | l <sub>2</sub> | I <sub>3</sub> |      | max. |     |            |
|                                        |                |                | [mm]           |                |                |                | [mm] | [°C] | [g] |            |
| Thermosetting plastic, Stainless steel |                |                |                |                |                |                |      |      |     |            |
| 18                                     | M6             | 10             | 15             | 40             | 12             | 2.5            | 3    | 110  | 29  | 24530.0210 |