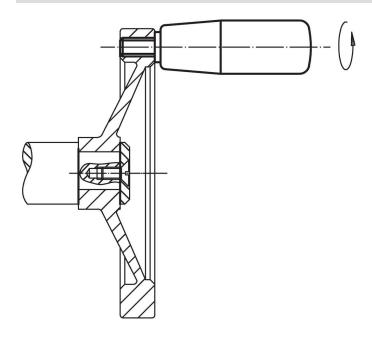

--------|----------------|------|------|-----|------------|
| d <sub>1</sub>                         | d <sub>2</sub> | d <sub>3</sub> | d <sub>4</sub> | I <sub>1</sub> | l <sub>2</sub> | l <sub>3</sub> |      | max. |     |            |
|                                        |                |                | [mm]           |                | •              |                | [mm] | [°C] | [g] |            |
| Thermosetting plastic, Stainless steel |                |                |                |                |                |                |      |      |     |            |
| 31                                     | M12            | 14             | 25             | 102            | 20             | 2.5            | 6    | 110  | 177 | 24530.0271 |

# **Application example**





www.halder.com Page 1 of 2 Published on: 10.8.2024

## Compliance

## **RoHS** compliant

Compliant according to Directive 2011/65/EU and Directive 2015/863.

## Does not contain SVHC substances

No SVHC substances with more than 0.1% w/w contained - SVHC list [REACH] as of 27.06.2024.

### Does not contain Proposition 65 substances

No Proposition 65 substances included. https://www.P65Warnings.ca.gov/

### **Free from Conflict Minerals**

This product does not contain any substances designated as "conflict minerals" such as tantalum, tin, gold or tungsten from the Democratic Republic of Congo or adjacent countries.



Erwin Halder KG

Published on: 10.8.2024

Page 2 of 2 www.halder.com