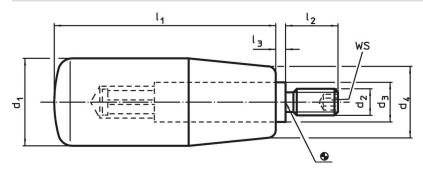

# Drawing

## **Order information**

| Dimensions                             |                |                |                |                |                |                | ws   | ß    |     | Art. No.   |
|----------------------------------------|----------------|----------------|----------------|----------------|----------------|----------------|------|------|-----|------------|
| d <sub>1</sub>                         | d <sub>2</sub> | d <sub>3</sub> | d <sub>4</sub> | I <sub>1</sub> | l <sub>2</sub> | l <sub>3</sub> |      | max. |     |            |
|                                        |                |                | [mm]           |                | •              |                | [mm] | [°C] | [g] |            |
| Thermosetting plastic, Stainless steel |                |                |                |                |                |                |      |      |     |            |
| 31                                     | M12            | 14             | 25             | 102            | 20             | 2.5            | 6    | 110  | 177 | 24530.0271 |