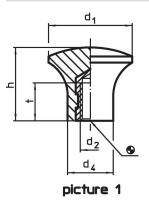

# Drawing

# Order information

| Dimensions                     |                |      |    |   | l    | ă.  | Art. No.   |
|--------------------------------|----------------|------|----|---|------|-----|------------|
| d <sub>1</sub>                 | d <sub>2</sub> | d4   | h  | t | max. |     |            |
|                                |                | [mm] |    |   | [°C] | [g] |            |
| with female thread – picture 1 |                |      |    |   |      |     |            |
| 17                             | M5             | 10   | 14 | 7 | 110  | 3.8 | 24540.0017 |