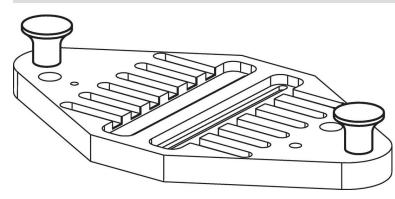

# Mushroom-Type Knobs 24540.0017



# **Product Description**

### Material

## Mushroom-type knob

Thermosetting plastic PF 31, black

#### Bushing

• Brass

# Drawing





# Order information

| Dimensions                     |                |      |    |   | l    | ă.  | Art. No.   |
|--------------------------------|----------------|------|----|---|------|-----|------------|
| d <sub>1</sub>                 | d <sub>2</sub> | d4   | h  | t | max. |     |            |
|                                |                | [mm] |    |   | [°C] | [g] |            |
| with female thread – picture 1 |                |      |    |   |      |     |            |
| 17                             | M5             | 10   | 14 | 7 | 110  | 3.8 | 24540.0017 |

# **Application example**



### Compliance

### **RoHS compliant**

Contains lead - compliant according to exceptions 6a / 6b / 6c.

Contains SVHC substances >0,1% w/w Contains lead - SVHC list [REACH] as of 27.06.2024.

#### **Contains Proposition 65 substances**

# 

Lead can cause cancer and reproductive harm from exposure https://www.P65Warnings.ca.gov/

#### Free from Conflict Minerals

This product does not contain any substances designated as "conflict minerals" such as tantalum, tin, gold or tungsten from the Democratic Republic of Congo or adjacent countries.