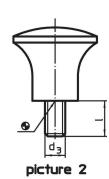

# Drawing

# Order information

| Dimensions                     |                |      |    |   | l    | ă.  | Art. No.   |
|--------------------------------|----------------|------|----|---|------|-----|------------|
| d <sub>1</sub>                 | d <sub>2</sub> | d4   | h  | t | max. |     |            |
|                                |                | [mm] |    |   | [°C] | [g] |            |
| with female thread – picture 1 |                |      |    |   |      |     |            |
| 17                             | M5             | 10   | 14 | 7 | 110  | 3.8 | 24540.0017 |