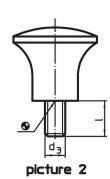

# Drawing

# Order information

| Dimensions                     |                |                |    |    |      | Ĭ   | Art. No.   |
|--------------------------------|----------------|----------------|----|----|------|-----|------------|
| d₁                             | d <sub>2</sub> | d <sub>4</sub> | h  | t  | max. |     |            |
|                                |                | [mm]           | '  |    | [°C] | [g] |            |
| with female thread – picture 1 |                |                |    |    |      |     |            |
| 21                             | M6             | 12             | 17 | 11 | 110  | 6.2 | 24540.0021 |