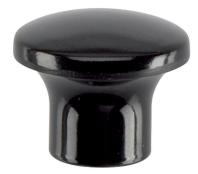

# Mushroom-Type Knobs 24540.0021

## Mushroom-type knob

Thermosetting plastic PF 31, black