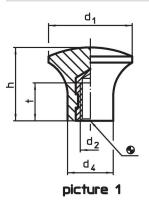

# Drawing

# Order information

| Dimensions                     |                |                |    |    |      | Ĭ   | Art. No.   |
|--------------------------------|----------------|----------------|----|----|------|-----|------------|
| d₁                             | d <sub>2</sub> | d <sub>4</sub> | h  | t  | max. |     |            |
|                                |                | [mm]           | '  |    | [°C] | [g] |            |
| with female thread – picture 1 |                |                |    |    |      |     |            |
| 21                             | M6             | 12             | 17 | 11 | 110  | 6.2 | 24540.0021 |