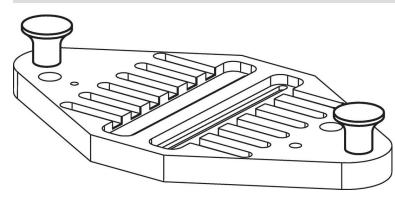

iption**

## Material

## Mushroom-type knob

Thermosetting plastic PF 31, black

#### Bushing

• Brass

# Drawing





# Order information

| Dimensions                     |                |                |    |    |      | Ĭ   | Art. No.   |
|--------------------------------|----------------|----------------|----|----|------|-----|------------|
| d₁                             | d <sub>2</sub> | d <sub>4</sub> | h  | t  | max. |     |            |
|                                |                | [mm]           | '  |    | [°C] | [g] |            |
| with female thread – picture 1 |                |                |    |    |      |     |            |
| 21                             | M6             | 12             | 17 | 11 | 110  | 6.2 | 24540.0021 |

## **Application example**



## Compliance

## **RoHS compliant**

Contains lead - compliant according to exceptions 6a / 6b / 6c.

Contains SVHC substances >0,1% w/w Contains lead - SVHC list [REACH] as of 27.06.2024.

#### **Contains Proposition 65 substances**

# 

Lead can cause cancer and reproductive harm from exposure https://www.P65Warnings.ca.gov/

#### Free from Conflict Minerals

This product does not contain any substances designated as "conflict minerals" such as tantalum, tin, gold or tungsten from the Democratic Republic of Congo or adjacent countries.