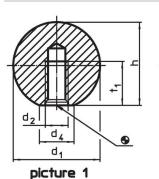

## Assembly

**Assembly instruction for form M:** Fitted by lightly tapping with a hammer, holds in position without being cemented. For the counter element a h9-fit is sufficient.

Drawing

picture 2

picture 3

Order information

| Dimensions                                       |                |                |    |                | ß    | Ĭ   | Art. No.   |
|--------------------------------------------------|----------------|----------------|----|----------------|------|-----|------------|
| d <sub>1</sub>                                   | d <sub>2</sub> | d <sub>4</sub> | h  | t <sub>2</sub> | max. |     |            |
|                                                  |                | ~              | ~  | min.           |      |     |            |
| [mm]                                             |                |                |    |                | [°C] | [g] |            |
| with threaded bushing, form E – picture 2, black |                |                |    |                |      |     |            |
| 40                                               | M10            | 22             | 37 | 15             | 110  | 56  | 24560.0140 |