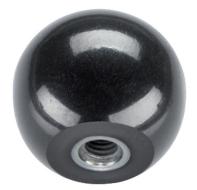

# Ball Knobs • DIN 319 24560.0140

## **Product Description**

The DIN 319 ball knobs are jointless and polished.

#### Material

#### Bushing

Steel, zinc-plated by galvanization

Ball

 Thermosetting plastic PF 31, black similar to RAL 9005