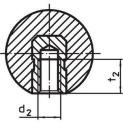

## Assembly

**Assembly instruction for form M:** Fitted by lightly tapping with a hammer, holds in position without being cemented. For the counter element a h9-fit is sufficient.

Drawing

picture 2

picture 3

Order information

| Dimensions                                       |                |                |    |                | ß    | Ĭ   | Art. No.   |
|--------------------------------------------------|----------------|----------------|----|----------------|------|-----|------------|
| d <sub>1</sub>                                   | d <sub>2</sub> | d <sub>4</sub> | h  | t <sub>2</sub> | max. |     |            |
|                                                  |                | ~              | ~  | min.           |      |     |            |
| [mm]                                             |                |                |    |                | [°C] | [g] |            |
| with threaded bushing, form E – picture 2, black |                |                |    |                |      |     |            |
| 40                                               | M10            | 22             | 37 | 15             | 110  | 56  | 24560.0140 |