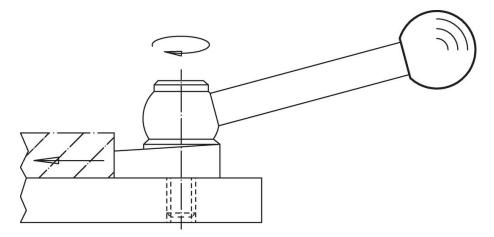

-------------|----------------|----------------|----|----------------|------|-----|------------|
| d <sub>1</sub>                                   | d <sub>2</sub> | d <sub>4</sub> | h  | t <sub>2</sub> | max. |     |            |
|                                                  |                | ~              | ~  | min.           |      |     |            |
| [mm]                                             |                |                |    |                | [°C] | [g] |            |
| with threaded bushing, form E – picture 2, black |                |                |    |                |      |     |            |
| 40                                               | M10            | 22             | 37 | 15             | 110  | 56  | 24560.0140 |

# **Application example**



## Compliance

## **RoHS compliant**

Compliant according to Directive 2011/65/EU and Directive 2015/863.

#### Does not contain SVHC substances

No SVHC substances with more than 0.1% w/w contained - SVHC list [REACH] as of 27.06.2024.

# Does not contain Proposition 65 substances

No Proposition 65 substances included. https://www.P65Warnings.ca.gov/

#### Free from Conflict Minerals

This product does not contain any substances designated as "conflict minerals" such as tantalum, tin, gold or tungsten from the Democratic Republic of Congo or adjacent countries.