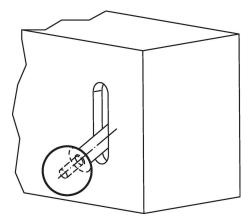

More information

#### Notes

Supplement DIN 319 Form C about metallic versions.

Drawing



# Order information

| Dimensions     |                |                |    |                |     | Art. No.   |
|----------------|----------------|----------------|----|----------------|-----|------------|
| d <sub>1</sub> | d <sub>2</sub> | d <sub>3</sub> | h  | t <sub>1</sub> | -   |            |
|                |                | ~              | ~  | min.           |     |            |
| [mm]           |                |                |    |                | [9] |            |
| Aluminium Al   |                |                |    |                |     |            |
| 16             | M4             | 8              | 15 | 7              | 16  | 24561.0116 |

# **Application example**



#### Compliance

#### **RoHS compliant**

Compliant according to Directive 2011/65/EU and Directive 2015/863.

#### Does not contain SVHC substances

No SVHC substances with more than 0.1% w/w contained - SVHC list [REACH] as of 27.06.2024.

# Does not contain Proposition 65 substances

No Proposition 65 substances included. https://www.P65Warnings.ca.gov/

#### Free from Conflict Minerals

This product does not contain any substances designated as "conflict minerals" such as tantalum, tin, gold or tungsten from the Democratic Republic of Congo or adjacent countries.