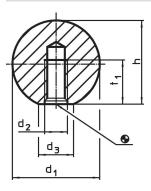

#### Notes

Supplement DIN 319 Form C about metallic versions.

Drawing

# Order information

| Dimensions     |                |                |    |                |     | Art. No.   |
|----------------|----------------|----------------|----|----------------|-----|------------|
| d <sub>1</sub> | d <sub>2</sub> | d <sub>3</sub> | h  | t <sub>1</sub> | -   |            |
|                |                | ~              | ~  | min.           |     |            |
| [mm]           |                |                |    |                | [9] |            |
| Aluminium Al   |                |                |    |                |     |            |
| 16             | M4             | 8              | 15 | 7              | 16  | 24561.0116 |