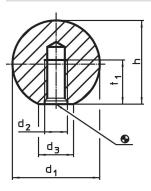

#### Notes

Supplement DIN 319 Form C about metallic versions.

Drawing

## Order information

| Dimensions     |                |                |    |                | <b>I</b> | Art. No.   |
|----------------|----------------|----------------|----|----------------|----------|------------|
| d <sub>1</sub> | d <sub>2</sub> | d <sub>3</sub> | h  | t <sub>1</sub> | -        |            |
|                |                | ~              | ~  | min.           |          |            |
| [mm]           |                |                |    |                | [g]      |            |
| Aluminium Al   |                |                |    |                |          |            |
| 20             | M5             | 12             | 18 | 9              | 26       | 24561.0120 |