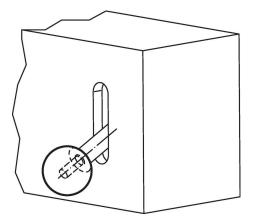

pplement DIN 319 Form C about metallic versions.

Drawing



## Order information

| Dimensions     |                |                |    |                | <b>I</b> | Art. No.   |
|----------------|----------------|----------------|----|----------------|----------|------------|
| d <sub>1</sub> | d <sub>2</sub> | d <sub>3</sub> | h  | t <sub>1</sub> | -        |            |
|                |                | ~              | ~  | min.           |          |            |
| [mm]           |                |                |    |                | [g]      |            |
| Aluminium Al   |                |                |    |                |          |            |
| 20             | M5             | 12             | 18 | 9              | 26       | 24561.0120 |

# Application example



#### Compliance

#### **RoHS compliant**

Compliant according to Directive 2011/65/EU and Directive 2015/863.

#### Does not contain SVHC substances

No SVHC substances with more than 0.1% w/w contained - SVHC list [REACH] as of 27.06.2024.

# Does not contain Proposition 65 substances

No Proposition 65 substances included. https://www.P65Warnings.ca.gov/

#### Free from Conflict Minerals

This product does not contain any substances designated as "conflict minerals" such as tantalum, tin, gold or tungsten from the Democratic Republic of Congo or adjacent countries.