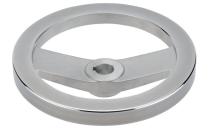

## **Product Description**

For all handwheels, the hub is machined, rim is turned and mirror-finished on all sides. The unmachined raw surfaces have been blasted clean. Together with their mirror-polished rim, these handwheels therefore present a finish which generally does not require additional lacquering.

#### Handwheel

Aluminium permanent-mould casting