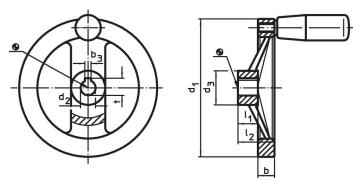

## Drawing

The orientation of the hub keyway may be different than shown in the drawing.

## **Order information**

| Dimensions                                  |                 |                |      |                |         | Hub keyway, DIN 6885 sheet 1 |      | T.  | Art. No.   |
|---------------------------------------------|-----------------|----------------|------|----------------|---------|------------------------------|------|-----|------------|
| d <sub>1</sub>                              | <b>d₂</b><br>H7 | d <sub>3</sub> | b    | I <sub>1</sub> | l₂<br>~ | b <sub>3</sub>               | t    | -   |            |
| [mm]                                        |                 |                |      |                |         | [mm]                         |      | [g] |            |
| with hub keyway, without cylindrical handle |                 |                |      |                |         |                              |      |     |            |
| 140                                         | 14              | 36             | 16.5 | 19             | 36      | 5                            | 16.3 | 406 | 24610.0115 |