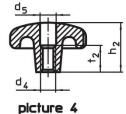

# **Drawing**

picture 2

#### **Order information**

| Dimensions                                             |                |                |                |                | i i | Art. No.   |
|--------------------------------------------------------|----------------|----------------|----------------|----------------|-----|------------|
| d <sub>1</sub>                                         | d <sub>2</sub> | d <sub>4</sub> | h <sub>2</sub> | t <sub>1</sub> | _   |            |
|                                                        |                |                |                | min.           |     |            |
| [mm]                                                   |                |                |                |                | [9] |            |
| with threaded blind hole, form E – picture 5, polished |                |                |                |                |     |            |
| 63                                                     | 20             | M12            | 40             | 22             | 118 | 24660.0863 |