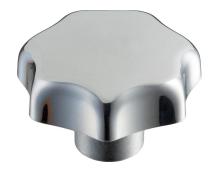

# **Star Grips •** DIN 6336 light metal

# **Product Description**

These star grips are manufactured according to DIN 6336.

#### Handle

· Light metal Al, polished