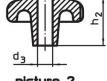

# **Drawing**

picture 2

#### **Order information**

| Dimensions                                             |                |                |                |                | i i | Art. No.   |
|--------------------------------------------------------|----------------|----------------|----------------|----------------|-----|------------|
| d <sub>1</sub>                                         | d <sub>2</sub> | d <sub>4</sub> | h <sub>2</sub> | t <sub>1</sub> | _   |            |
|                                                        |                |                |                | min.           |     |            |
| [mm]                                                   |                |                |                |                | [9] |            |
| with threaded blind hole, form E – picture 5, polished |                |                |                |                |     |            |
| 63                                                     | 20             | M12            | 40             | 22             | 118 | 24660.0863 |