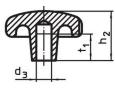

# **Drawing**

picture 2

#### **Order information**

| Dimensions                                             |                |                |                |                | i i | Art. No.   |
|--------------------------------------------------------|----------------|----------------|----------------|----------------|-----|------------|
| d <sub>1</sub>                                         | d <sub>2</sub> | d <sub>4</sub> | h <sub>2</sub> | t <sub>1</sub> | _   |            |
|                                                        |                |                |                | min.           |     |            |
| [mm]                                                   |                |                |                |                | [9] |            |
| with threaded blind hole, form E – picture 5, polished |                |                |                |                |     |            |
| 63                                                     | 20             | M12            | 40             | 22             | 118 | 24660.0863 |