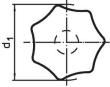

# **Drawing**

picture 2

#### **Order information**

| Dimensions                                             |                |                |                |                | i i | Art. No.   |
|--------------------------------------------------------|----------------|----------------|----------------|----------------|-----|------------|
| d <sub>1</sub>                                         | d <sub>2</sub> | d <sub>4</sub> | h <sub>2</sub> | t <sub>1</sub> | _   |            |
|                                                        |                |                |                | min.           |     |            |
| [mm]                                                   |                |                |                |                | [9] |            |
| with threaded blind hole, form E – picture 5, polished |                |                |                |                |     |            |
| 63                                                     | 20             | M12            | 40             | 22             | 118 | 24660.0863 |