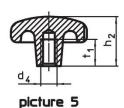

# **Drawing**

picture 2

#### **Order information**

| Dimensions                                             |                |                |                |                | i i | Art. No.   |
|--------------------------------------------------------|----------------|----------------|----------------|----------------|-----|------------|
| d <sub>1</sub>                                         | d <sub>2</sub> | d <sub>4</sub> | h <sub>2</sub> | t <sub>1</sub> | _   |            |
|                                                        |                |                |                | min.           |     |            |
| [mm]                                                   |                |                |                |                | [9] |            |
| with threaded blind hole, form E – picture 5, polished |                |                |                |                |     |            |
| 63                                                     | 20             | M12            | 40             | 22             | 118 | 24660.0863 |