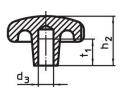

# **Drawing**

picture 1

picture 2

picture 3

#### **Order information**

| Dimensions                                             |                |                |                |                | Ĭ.  | Art. No.   |
|--------------------------------------------------------|----------------|----------------|----------------|----------------|-----|------------|
| d <sub>1</sub>                                         | d <sub>2</sub> | d <sub>4</sub> | h <sub>2</sub> | t <sub>1</sub> | _   |            |
|                                                        |                |                |                | min.           |     |            |
| [mm]                                                   |                |                |                |                | [9] |            |
| with threaded blind hole, form E – picture 5, polished |                |                |                |                |     |            |
| 80                                                     | 25             | M16            | 50             | 28             | 227 | 24660.0880 |