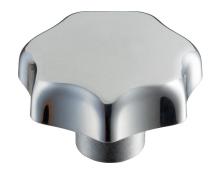

# **Star Grips •** DIN 6336 light metal

# **Product Description**

These star grips are manufactured according to DIN 6336.

#### Handle

· Light metal Al, polished