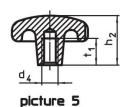

# **Drawing**

picture 1

picture 2

picture 3

#### **Order information**

| Dimensions                                             |                |                |                |                | Ĭ.  | Art. No.   |
|--------------------------------------------------------|----------------|----------------|----------------|----------------|-----|------------|
| d <sub>1</sub>                                         | d <sub>2</sub> | d <sub>4</sub> | h <sub>2</sub> | t <sub>1</sub> | _   |            |
|                                                        |                |                |                | min.           |     |            |
| [mm]                                                   |                |                |                |                | [9] |            |
| with threaded blind hole, form E – picture 5, polished |                |                |                |                |     |            |
| 80                                                     | 25             | M16            | 50             | 28             | 227 | 24660.0880 |