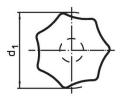

# **Drawing**

picture 1

picture 2

picture 3

#### **Order information**

| Dimensions                                             |                |                |                |                | Ĭ.  | Art. No.   |
|--------------------------------------------------------|----------------|----------------|----------------|----------------|-----|------------|
| d <sub>1</sub>                                         | d <sub>2</sub> | d <sub>4</sub> | h <sub>2</sub> | t <sub>1</sub> | _   |            |
|                                                        |                |                |                | min.           |     |            |
| [mm]                                                   |                |                |                |                | [9] |            |
| with threaded blind hole, form E – picture 5, polished |                |                |                |                |     |            |
| 80                                                     | 25             | M16            | 50             | 28             | 227 | 24660.0880 |