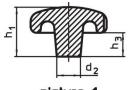

# **Drawing**

picture 1

picture 2

picture 3

#### **Order information**

| Dimensions                                             |                |                |                |                | Ĭ.  | Art. No.   |
|--------------------------------------------------------|----------------|----------------|----------------|----------------|-----|------------|
| d <sub>1</sub>                                         | d <sub>2</sub> | d <sub>4</sub> | h <sub>2</sub> | t <sub>1</sub> | _   |            |
|                                                        |                |                |                | min.           |     |            |
| [mm]                                                   |                |                |                |                | [9] |            |
| with threaded blind hole, form E – picture 5, polished |                |                |                |                |     |            |
| 80                                                     | 25             | M16            | 50             | 28             | 227 | 24660.0880 |