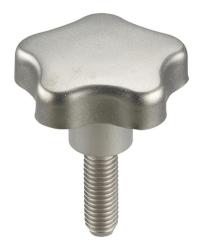

# Star Grip Screws · Stainless steel 24690.0142

## **Material**

- Handle
- Stainless steel 1.4301, dull blasted
- Screw
- Stainless steel 1.4301