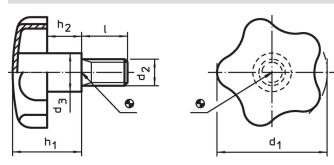

# Drawing

# Order information

| Dimensions     |                |    |                |                |                |     | Art. No.   |
|----------------|----------------|----|----------------|----------------|----------------|-----|------------|
| d <sub>1</sub> | d <sub>2</sub> | I  | d <sub>3</sub> | h <sub>1</sub> | h <sub>2</sub> | _   |            |
| [mm]           |                |    |                |                |                | [g] |            |
| 40             | M8             | 30 | 14             | 24             | 12             | 55  | 24690.0142 |