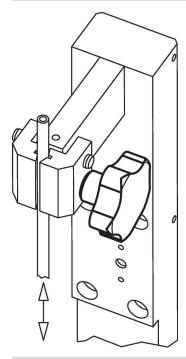

tion**

## **Material**

- Handle
- Stainless steel 1.4301, dull blasted
- Screw
- Stainless steel 1.4301

## More information

#### Notes

Grip: Sheet-iron drawn. Hub: Butt-welded

# Drawing



# Order information

| Dimensions     |                |    |                |                |                |     | Art. No.   |
|----------------|----------------|----|----------------|----------------|----------------|-----|------------|
| d <sub>1</sub> | d <sub>2</sub> | I  | d <sub>3</sub> | h <sub>1</sub> | h <sub>2</sub> | _   |            |
| [mm]           |                |    |                |                |                | [g] |            |
| 40             | M8             | 30 | 14             | 24             | 12             | 55  | 24690.0142 |

## **Application example**



## Compliance

#### **RoHS compliant**

Compliant according to Directive 2011/65/EU and Directive 2015/863.

#### Does not contain SVHC substances

No SVHC substances with more than 0.1% w/w contained - SVHC list [REACH] as of 27.06.2024.

## Does not contain Proposition 65 substances

No Proposition 65 substances included. https://www.P65Warnings.ca.gov/

#### Free from Conflict Minerals

This product does not contain any substances designated as "conflict minerals" such as tantalum, tin, gold or tungsten from the Democratic Republic of Congo or adjacent countries.