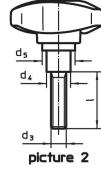

# Drawing

#### **Order information**

| Dimensions                     |                |                |      |                |                |    | Tightening torque      | Ĩ   | Art. No.   |
|--------------------------------|----------------|----------------|------|----------------|----------------|----|------------------------|-----|------------|
| d <sub>1</sub>                 | d <sub>2</sub> | d <sub>4</sub> | d₅   | h <sub>1</sub> | h <sub>2</sub> | t  | <b>+/- 10%</b><br>max. | -   |            |
| [mm]                           |                |                |      |                |                |    | [Nm]                   | [g] |            |
| with female thread – picture 1 |                |                |      |                |                |    |                        |     |            |
| 50                             | M8             | 13.5           | 23.6 | 41.6           | 10.7           | 11 | 2                      | 60  | 24711.0023 |