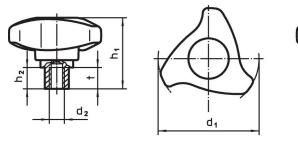

# Drawing

# picture 1

#### **Order information**

| Dimensions                     |                |                |      |                |                |    | Tightening torque      | Ĩ   | Art. No.   |
|--------------------------------|----------------|----------------|------|----------------|----------------|----|------------------------|-----|------------|
| d <sub>1</sub>                 | d <sub>2</sub> | d <sub>4</sub> | d₅   | h <sub>1</sub> | h <sub>2</sub> | t  | <b>+/- 10%</b><br>max. | -   |            |
| [mm]                           |                |                |      |                |                |    | [Nm]                   | [g] |            |
| with female thread – picture 1 |                |                |      |                |                |    |                        |     |            |
| 50                             | M8             | 13.5           | 23.6 | 41.6           | 10.7           | 11 | 2                      | 60  | 24711.0023 |