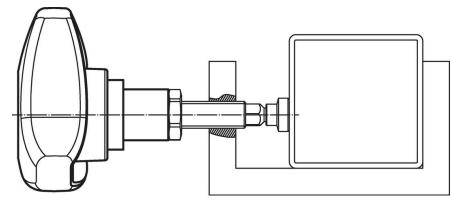

----------|----------------|----------------|------|----------------|----------------|----|------------------------|-----|------------|
| d <sub>1</sub>                 | d <sub>2</sub> | d <sub>4</sub> | d₅   | h <sub>1</sub> | h <sub>2</sub> | t  | <b>+/- 10%</b><br>max. | -   |            |
| [mm]                           |                |                |      |                |                |    | [Nm]                   | [g] |            |
| with female thread – picture 1 |                |                |      |                |                |    |                        |     |            |
| 50                             | M8             | 13.5           | 23.6 | 41.6           | 10.7           | 11 | 2                      | 60  | 24711.0023 |

# **Application example**



# Compliance

#### **RoHS compliant**

Contains lead - compliant according to exceptions 6a / 6b / 6c.

#### Contains SVHC substances >0,1% w/w

Contains lead - SVHC list [REACH] as of 27.06.2024.

# **Contains Proposition 65 substances**

Lead can cause cancer and reproductive harm from exposure https://www.P65Warnings.ca.gov/

# Free from Conflict Minerals

This product does not contain any substances designated as "conflict minerals" such as tantalum, tin, gold or tungsten from the Democratic Republic of Congo or adjacent countries.