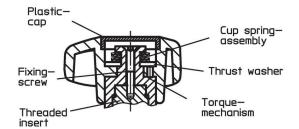

## **Product Description**

Torque handles are used wherever a limitation of the exerted hand force is required. The three-lobed torque handle with integrated torque mechanism allows a defined torque limit during tightening. Reaching the torque results in an "over-locking". For releasing the torque is transmitted indefinitely.

#### Сар

Plastic, light grey

Torque mechanism

# Steel, hardened

- Handle
- Thermoplastic PA-HP, glass fibre reinforced, black, matt

# Inner part

Steel, blackened

#### Screw

· Steel, blackened