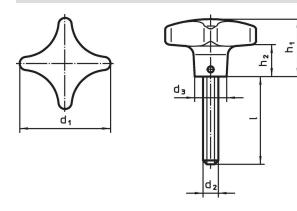

## Drawing

# **Order information**

| Dimensions     |                |    |                |                |                |     | Art. No.   |
|----------------|----------------|----|----------------|----------------|----------------|-----|------------|
| d <sub>1</sub> | d <sub>2</sub> | I  | d <sub>3</sub> | h <sub>1</sub> | h <sub>2</sub> | -   |            |
| [mm]           |                |    |                |                |                | [g] |            |
| 50             | M10            | 20 | 18             | 32             | 18             | 132 | 24731.0125 |