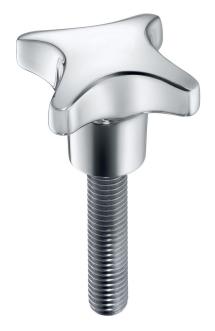

# Palm Grip Screws · similar to DIN 6335, stainless steel A4 24731.0125

## **Product Description**

These grub screws with palm grip are manufactured according to DIN 6335, but it is a version without dirty edges. This makes these grub screws with palm grip suitable for all areas of application with high hygienic requirements.

The stainless steel A4 version ensures maximum corrosion resistance.