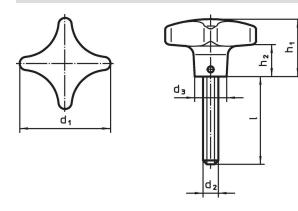

#### Drawing

## **Order information**

| Dimensions     |     |     |                |                |                | <b>I</b> | Art. No.   |
|----------------|-----|-----|----------------|----------------|----------------|----------|------------|
| d <sub>1</sub> | d₂  | I I | d <sub>3</sub> | h <sub>1</sub> | h <sub>2</sub> | -        |            |
| [mm]           |     |     |                |                |                | [g]      |            |
| 50             | M10 | 25  | 18             | 32             | 18             | 136      | 24731.0130 |