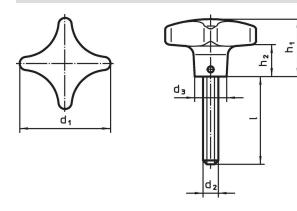

### Drawing

# **Order information**

| Dimensions     |                |    |                |                |                | <b>I</b> | Art. No.   |
|----------------|----------------|----|----------------|----------------|----------------|----------|------------|
| d <sub>1</sub> | d <sub>2</sub> | I  | d <sub>3</sub> | h <sub>1</sub> | h <sub>2</sub> | -        |            |
| [mm]           |                |    |                |                |                | [9]      |            |
| 50             | M10            | 30 | 18             | 32             | 18             | 137      | 24731.0135 |