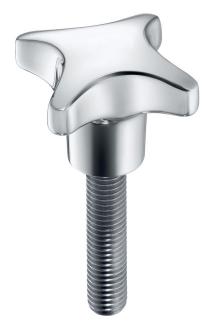

## **Product Description**

These grub screws with palm grip are manufactured according to DIN 6335, but it is a version without dirty edges. This makes these grub screws with palm grip suitable for all areas of application with high hygienic requirements.

The stainless steel A4 version ensures maximum corrosion resistance.

## Handle

· Stainless steel A4, polished

#### Screw

Stainless steel A4