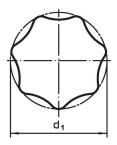

## Drawing

## **Order information**

| Dimensions     |                |     |                |                |                | T.  | Art. No.   |
|----------------|----------------|-----|----------------|----------------|----------------|-----|------------|
| d <sub>1</sub> | d <sub>2</sub> | I I | d <sub>3</sub> | h <sub>1</sub> | h <sub>2</sub> | -   |            |
| [mm]           |                |     |                |                |                | [g] |            |
| 50             | M10            | 25  | 18             | 32             | 15             | 232 | 24741.0130 |