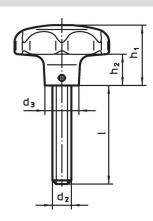

## Drawing

## **Order information**

| Dimensions     |                |     |                |                |                | T.  | Art. No.   |
|----------------|----------------|-----|----------------|----------------|----------------|-----|------------|
| d <sub>1</sub> | d <sub>2</sub> | I I | d <sub>3</sub> | h <sub>1</sub> | h <sub>2</sub> | -   |            |
| [mm]           |                |     |                |                |                | [g] |            |
| 50             | M10            | 25  | 18             | 32             | 15             | 232 | 24741.0130 |