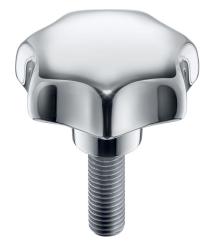

# **Star Grip Screws** • similar to DIN 6336, stainless steel A4 24741.0130

## **Product Description**

These star grip screws are manufactured according to DIN 6336, but it is a version without dirty edges. This makes these star grip screws suitable for all areas of application with high hygienic requirements.

The stainless steel A4 version ensures maximum corrosion resistance.