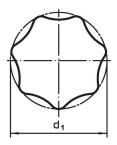

## Drawing

## **Order information**

| Dimensions     |                |    |                |    |                | <b>I</b> | Art. No.   |
|----------------|----------------|----|----------------|----|----------------|----------|------------|
| d <sub>1</sub> | d <sub>2</sub> | I  | d <sub>3</sub> | h1 | h <sub>2</sub> | -        |            |
| [mm]           |                |    |                |    |                | [g]      |            |
| 50             | M10            | 30 | 18             | 32 | 15             | 234      | 24741.0135 |