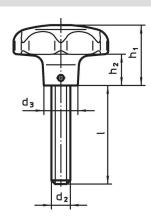

## Drawing

## **Order information**

| Dimensions     |                |    |                |    |                | <b>I</b> | Art. No.   |
|----------------|----------------|----|----------------|----|----------------|----------|------------|
| d <sub>1</sub> | d <sub>2</sub> | I  | d <sub>3</sub> | h1 | h <sub>2</sub> | -        |            |
| [mm]           |                |    |                |    |                | [g]      |            |
| 50             | M10            | 30 | 18             | 32 | 15             | 234      | 24741.0135 |