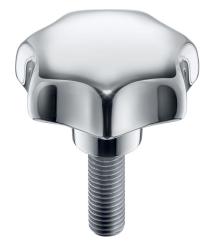

# **Star Grip Screws** • similar to DIN 6336, stainless steel A4 24741.0135

## **Product Description**

These star grip screws are manufactured according to DIN 6336, but it is a version without dirty edges. This makes these star grip screws suitable for all areas of application with high hygienic requirements.

The stainless steel A4 version ensures maximum corrosion resistance.