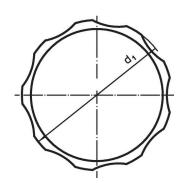

## Drawing

### **Order information**

| Dimensions     |                |          |          |                |                |                |      |      | ă   | Art. No. |
|----------------|----------------|----------|----------|----------------|----------------|----------------|------|------|-----|----------|
| d <sub>1</sub> | d <sub>2</sub> |          | 1        | d <sub>3</sub> | l <sub>1</sub> | l <sub>2</sub> | min. | max. |     |          |
|                | [mm]           |          |          |                |                |                | [°C] |      |     |          |
|                |                |          | ı        | [mm]           |                |                | [°C] | l    | [g] |          |
| white          |                | <u> </u> | <u> </u> | [mm]           |                |                | [°C] |      | [9] |          |