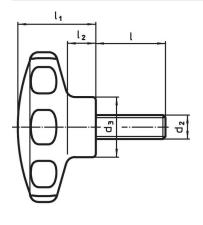

## Drawing

### **Order information**

| Dimensions     |                |          |          |                |                |                |      |      | ă   | Art. No. |
|----------------|----------------|----------|----------|----------------|----------------|----------------|------|------|-----|----------|
| d <sub>1</sub> | d <sub>2</sub> |          | 1        | d <sub>3</sub> | l <sub>1</sub> | l <sub>2</sub> | min. | max. |     |          |
|                | [mm]           |          |          |                |                |                | [°C] |      |     |          |
|                |                |          | ı        | [mm]           |                |                | [°C] | l    | [g] |          |
| white          |                | <u> </u> | <u> </u> | [mm]           |                |                | [°C] |      | [9] |          |