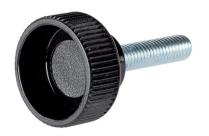

# Knurled Thumb Screws • plastic 24830.0046

### Handle

Thermoplastic PA, black

### Screw

Steel, zinc-plated by galvanization

Drawing