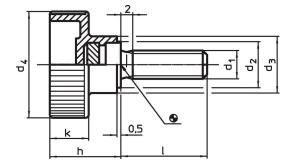

### **Order information**

| Dimensions     |      |                |                |    |    |      |      |      | Ĩ | Art. No.   |
|----------------|------|----------------|----------------|----|----|------|------|------|---|------------|
| d <sub>1</sub> | 1    | d <sub>2</sub> | d <sub>3</sub> | d4 | h  | k    | min. | max. |   |            |
|                | [mm] |                |                |    |    | [°C] |      | [g]  |   |            |
| Steel          |      |                |                |    |    |      |      |      |   |            |
| M5             | 25   | 9              | 12             | 19 | 14 | 8    | -30  | 80   | 6 | 24830.0046 |