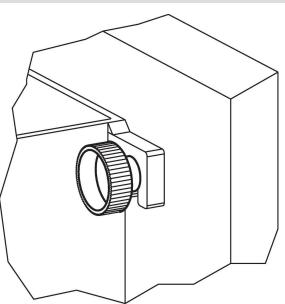

astic PA, black

#### Screw

Stainless steel 1.4567

Drawing



## Order information

| Dimensions      |      |                |                |    |      |    | <u>.</u> |      | Ĩ   | Art. No.   |
|-----------------|------|----------------|----------------|----|------|----|----------|------|-----|------------|
| d <sub>1</sub>  | I I  | d <sub>2</sub> | d <sub>3</sub> | d4 | h    | k  | min.     | max. |     |            |
|                 | [mm] |                |                |    |      |    | [°C]     |      | [g] |            |
| Stainless steel |      |                |                |    |      |    |          |      |     |            |
| M8              | 40   | 14             | 16             | 30 | 19.5 | 11 | -30      | 80   | 20  | 24830.0267 |

# Application example



#### Compliance

#### **RoHS compliant**

Compliant according to Directive 2011/65/EU and Directive 2015/863.

#### Does not contain SVHC substances

No SVHC substances with more than 0.1% w/w contained - SVHC list [REACH] as of 27.06.2024.

# Does not contain Proposition 65 substances

No Proposition 65 substances included. https://www.P65Warnings.ca.gov/

#### Free from Conflict Minerals

This product does not contain any substances designated as "conflict minerals" such as tantalum, tin, gold or tungsten from the Democratic Republic of Congo or adjacent countries.