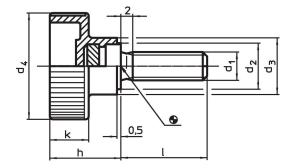

#### Screw

Stainless steel 1.4567

Drawing

## Order information

| Dimensions      |      |                |                |    |      |    | <u>.</u> |      | Ĩ   | Art. No.   |
|-----------------|------|----------------|----------------|----|------|----|----------|------|-----|------------|
| d <sub>1</sub>  | I I  | d <sub>2</sub> | d <sub>3</sub> | d4 | h    | k  | min.     | max. |     |            |
|                 | [mm] |                |                |    |      |    | [°C]     |      | [g] |            |
| Stainless steel |      |                |                |    |      |    |          |      |     |            |
| M8              | 40   | 14             | 16             | 30 | 19.5 | 11 | -30      | 80   | 20  | 24830.0267 |