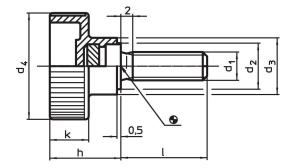

#### Screw

Stainless steel 1.4567

Drawing

## Order information

| Dimensions      |      |                |                |    |      |      |      |      | Ĭ   | Art. No.   |
|-----------------|------|----------------|----------------|----|------|------|------|------|-----|------------|
| d <sub>1</sub>  | 1    | d <sub>2</sub> | d <sub>3</sub> | d4 | h    | k    | min. | max. |     |            |
|                 | [mm] |                |                |    |      |      | [°C] |      | [9] |            |
| Stainless steel |      |                |                |    |      |      |      |      |     |            |
| M10             | 20   | 16             | 18             | 36 | 22.5 | 12.5 | -30  | 80   | 30  | 24830.0270 |