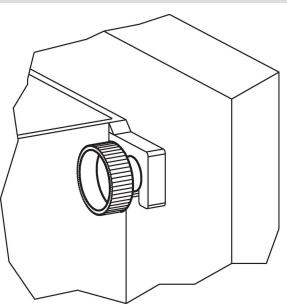

e
- Thermoplastic PA, black

#### Screw

Stainless steel 1.4567

Drawing



## Order information

| Dimensions      |      |                |                |    |      |      |      |      | Ĭ   | Art. No.   |
|-----------------|------|----------------|----------------|----|------|------|------|------|-----|------------|
| d <sub>1</sub>  | 1    | d <sub>2</sub> | d <sub>3</sub> | d4 | h    | k    | min. | max. |     |            |
|                 | [mm] |                |                |    |      |      | [°C] |      | [9] |            |
| Stainless steel |      |                |                |    |      |      |      |      |     |            |
| M10             | 20   | 16             | 18             | 36 | 22.5 | 12.5 | -30  | 80   | 30  | 24830.0270 |

# Application example



#### Compliance

#### **RoHS compliant**

Compliant according to Directive 2011/65/EU and Directive 2015/863.

#### Does not contain SVHC substances

No SVHC substances with more than 0.1% w/w contained - SVHC list [REACH] as of 27.06.2024.

# Does not contain Proposition 65 substances

No Proposition 65 substances included. https://www.P65Warnings.ca.gov/

#### Free from Conflict Minerals

This product does not contain any substances designated as "conflict minerals" such as tantalum, tin, gold or tungsten from the Democratic Republic of Congo or adjacent countries.