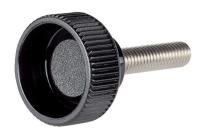

# Knurled Thumb Screws • plastic 24830.0270

#### Material

- Handle
- Thermoplastic PA, black

#### Screw

Stainless steel 1.4567

Drawing