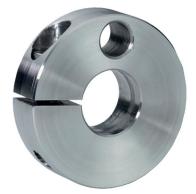

## **Product Description**

Clamping rings are provided with a fastening possibility for sensors, switches etc. Universal applicability, e.g. as a limit switch on a piston rod. Clamping ring made of stainless steel with strong clamping force.

# Material

- Screw
- Stainless steel

Set collar

Stainless steel 1.4021