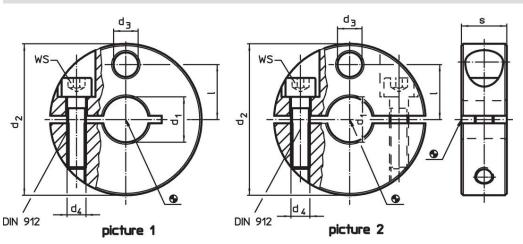

## Drawing

**Order information** 

| Dimensions        |                |                |    |   |   | WS   | <b>I</b> | Art. No. |
|-------------------|----------------|----------------|----|---|---|------|----------|----------|
| d <sub>1</sub>    | d <sub>2</sub> | d <sub>3</sub> | d₄ | I | s |      | _        |          |
| H8                | -0.5           |                |    |   |   |      |          |          |
| [mm]              |                |                |    |   |   | [mm] | [g]      |          |
|                   |                |                |    |   |   |      |          |          |
| slotted – picture | e 1            |                |    |   |   |      |          |          |