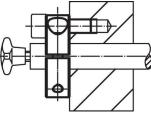

ess steel

Set collar

Stainless steel 1.4021

## Drawing



**Order information** 

| Dimensions        |                |                |    |   |   | WS   | <b>I</b> | Art. No. |
|-------------------|----------------|----------------|----|---|---|------|----------|----------|
| d <sub>1</sub>    | d <sub>2</sub> | d <sub>3</sub> | d₄ | I | s |      | _        |          |
| H8                | -0.5           |                |    |   |   |      |          |          |
| [mm]              |                |                |    |   |   | [mm] | [g]      |          |
|                   |                |                |    |   |   |      |          |          |
| slotted – picture | e 1            |                |    |   |   |      |          |          |

## Application example







## Compliance

# RoHS compliant

Compliant according to Directive 2011/65/EU and Directive 2015/863.

#### Does not contain SVHC substances

No SVHC substances with more than 0.1% w/w contained - SVHC list [REACH] as of 27.06.2024.

#### Does not contain Proposition 65 substances

No Proposition 65 substances included. https://www.P65Warnings.ca.gov/

#### Free from Conflict Minerals

This product does not contain any substances designated as "conflict minerals" such as tantalum, tin, gold or tungsten from the Democratic Republic of Congo or adjacent countries.