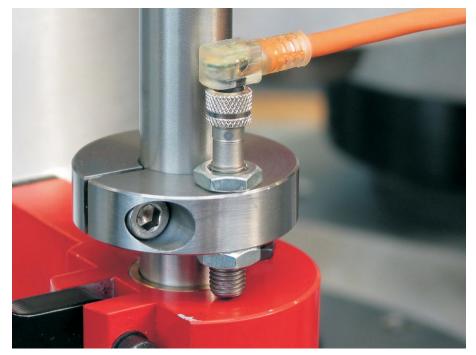

steel with strong clamping force.

# Material

- Screw
- Stainless steel

Set collar

Stainless steel 1.4021

## Drawing



## **Order information**

| Dimensions          |                   |                |    |      |    | WS   | Ĩ   | Art. No.   |
|---------------------|-------------------|----------------|----|------|----|------|-----|------------|
| <b>d</b> ₁<br>H8    | <b>d₂</b><br>-0.5 | d <sub>3</sub> | d4 | I    | s  |      | -   |            |
| [mm]                |                   |                |    |      |    | [mm] | [g] |            |
| slotted – picture 1 |                   |                |    |      |    |      |     |            |
| 15                  | 45                | 9              | M6 | 16.5 | 13 | 5    | 122 | 25070.0015 |

### Application example







### Compliance

# RoHS compliant

Compliant according to Directive 2011/65/EU and Directive 2015/863.

#### Does not contain SVHC substances

No SVHC substances with more than 0.1% w/w contained - SVHC list [REACH] as of 27.06.2024.

#### Does not contain Proposition 65 substances

No Proposition 65 substances included. https://www.P65Warnings.ca.gov/

#### Free from Conflict Minerals

This product does not contain any substances designated as "conflict minerals" such as tantalum, tin, gold or tungsten from the Democratic Republic of Congo or adjacent countries.