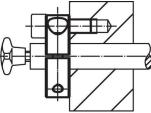

l with strong clamping force.

# Material

- Screw
- Stainless steel

Set collar

Stainless steel 1.4021

## Drawing



## **Order information**

| Dimensions          |                   |                |    |      |    | WS   | Ĩ   | Art. No.   |
|---------------------|-------------------|----------------|----|------|----|------|-----|------------|
| <b>d</b> ₁<br>H8    | <b>d₂</b><br>-0.5 | d <sub>3</sub> | d4 | I    | s  |      | -   |            |
| [mm]                |                   |                |    |      |    | [mm] | [g] |            |
| slotted – picture 1 |                   |                |    |      |    |      |     |            |
| 15                  | 45                | 9              | M6 | 16.5 | 13 | 5    | 122 | 25070.0015 |

### Application example







### Compliance

# RoHS compliant

Compliant according to Directive 2011/65/EU and Directive 2015/863.

#### Does not contain SVHC substances

No SVHC substances with more than 0.1% w/w contained - SVHC list [REACH] as of 27.06.2024.

#### Does not contain Proposition 65 substances

No Proposition 65 substances included. https://www.P65Warnings.ca.gov/

#### Free from Conflict Minerals

This product does not contain any substances designated as "conflict minerals" such as tantalum, tin, gold or tungsten from the Democratic Republic of Congo or adjacent countries.