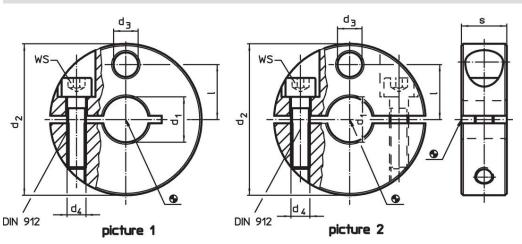

## Drawing

## **Order information**

| Dimensions          |                   |                |    |      |    | WS   | Ĩ   | Art. No.   |
|---------------------|-------------------|----------------|----|------|----|------|-----|------------|
| <b>d</b> ₁<br>H8    | <b>d₂</b><br>-0.5 | d <sub>3</sub> | d4 | I    | s  |      | -   |            |
| [mm]                |                   |                |    |      |    | [mm] | [g] |            |
| slotted – picture 1 |                   |                |    |      |    |      |     |            |
| 15                  | 45                | 9              | M6 | 16.5 | 13 | 5    | 122 | 25070.0015 |