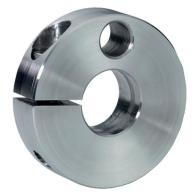

### **Product Description**

Clamping rings are provided with a fastening possibility for sensors, switches etc. Universal applicability, e.g. as a limit switch on a piston rod. Clamping ring made of stainless steel with strong clamping force.

# Material

- Screw
- Stainless steel

Set collar

Stainless steel 1.4021