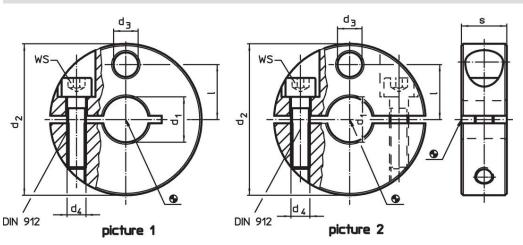

## Drawing

**Order information** 

| Dimensions        |                               |                |    |   |   | ws   | <b>I</b> | Art. No. |
|-------------------|-------------------------------|----------------|----|---|---|------|----------|----------|
| <b>d</b> ₁<br>H8  | <b>d</b> <sub>2</sub><br>-0.5 | d <sub>3</sub> | d4 | I | S |      | -        |          |
| [mm]              |                               |                |    |   |   | [mm] | [9]      |          |
|                   |                               |                |    |   |   |      |          |          |
| slotted - picture | 1                             |                |    |   |   |      |          |          |