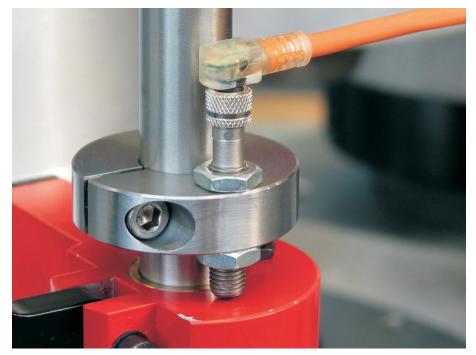

w
- Stainless steel

Set collar

· Stainless steel 1.4021

## Drawing



**Order information** 

| Dimensions        |                               |                |    |   |   | ws   | <b>I</b> | Art. No. |
|-------------------|-------------------------------|----------------|----|---|---|------|----------|----------|
| <b>d</b> ₁<br>H8  | <b>d</b> <sub>2</sub><br>-0.5 | d <sub>3</sub> | d4 | I | S |      | -        |          |
| [mm]              |                               |                |    |   |   | [mm] | [9]      |          |
|                   |                               |                |    |   |   |      |          |          |
| slotted - picture | 1                             |                |    |   |   |      |          |          |

## Application example







## Compliance

# RoHS compliant

Compliant according to Directive 2011/65/EU and Directive 2015/863.

#### Does not contain SVHC substances

No SVHC substances with more than 0.1% w/w contained - SVHC list [REACH] as of 27.06.2024.

#### Does not contain Proposition 65 substances

No Proposition 65 substances included. https://www.P65Warnings.ca.gov/

#### Free from Conflict Minerals

This product does not contain any substances designated as "conflict minerals" such as tantalum, tin, gold or tungsten from the Democratic Republic of Congo or adjacent countries.