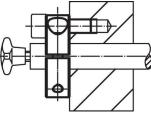

Stainless steel

Set collar

· Stainless steel 1.4021

## Drawing



**Order information** 

| Dimensions        |                               |                |    |   |   | ws   | <b>I</b> | Art. No. |
|-------------------|-------------------------------|----------------|----|---|---|------|----------|----------|
| <b>d</b> ₁<br>H8  | <b>d</b> <sub>2</sub><br>-0.5 | d <sub>3</sub> | d4 | I | S |      | -        |          |
| [mm]              |                               |                |    |   |   | [mm] | [9]      |          |
|                   |                               |                |    |   |   |      |          |          |
| slotted - picture | 1                             |                |    |   |   |      |          |          |

## Application example







## Compliance

# RoHS compliant

Compliant according to Directive 2011/65/EU and Directive 2015/863.

#### Does not contain SVHC substances

No SVHC substances with more than 0.1% w/w contained - SVHC list [REACH] as of 27.06.2024.

#### Does not contain Proposition 65 substances

No Proposition 65 substances included. https://www.P65Warnings.ca.gov/

#### Free from Conflict Minerals

This product does not contain any substances designated as "conflict minerals" such as tantalum, tin, gold or tungsten from the Democratic Republic of Congo or adjacent countries.