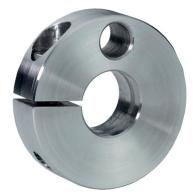

## **Product Description**

Clamping rings are provided with a fastening possibility for sensors, switches etc. Universal applicability, e.g. as a limit switch on a piston rod. Clamping ring made of stainless steel with strong clamping force.

# Material

- Screw
- Stainless steel

Set collar

· Stainless steel 1.4021